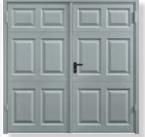

# Side Hinged

Side hinged garage doors are a traditional favourite brought right up to date. Convenient and so simple in every-day use.

Security is excellent and the range of styles, finishes and windows allows personalisation to suit your tastes.

### Insulated Side Hinged

The solid 40mm thick insulated panels, engineered hollow section aluminium frames and high grade fittings, result in a door that closes with a reassuringly deep "clunk".

Large Rib Horizontal / Vertical