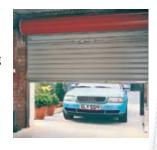

# Steel Roller Garage Doors

Vertical opening gives Park-rightup convenience and combines with minimum intrusion into the garage space for a very practical door. The broad rib design looks great on any home. Whilst the steel door curtain is extremely strong and durable, spring assisted opening makes these doors light and easy to operate. Twin locking rods provide good security and the wipe clean finishes look good for years.

Adding remote control operation is easy and reliable, just press to open!

The curtain rolls neatly up behind your garage lintel so there are no tracks protruding inside your garage providing additional space and "park right up" convenience.