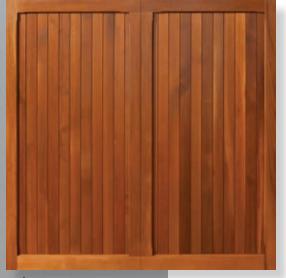

## Window styles

Add windows to the Beaumont for natural light.

Diamond Cross

Standard

Make things easy - add remote control - see page 13

Ascot

Timber doors have a natural beauty that just exudes quality. Made with selected cedar mouldings and cedar tongue and grooved boards, timber doors have a warmth and character all of their own.

All doors are supplied with a neutralising base stain ready for on-site finishing or available fully finished in a wide range of natural wood shades or painted to match most colours, including Farrow & Ball shades.

Bedford

Hathersage

Vertical

Horizontal

Timber Door Colours