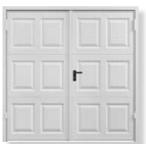

# Side Hinged

Side hinged garage doors are a traditional favourite brought right up to date. Convenient and so simple in every-day use.

Security is excellent and the range of styles, finishes and windows allows personalisation to suit your tastes.

### Insulated Side Hinged

The solid 40mm thick insulated panels, engineered hollow section aluminium frames and high grade fittings, result in a door that closes with a reassuringly deep "clunk".

Large Rib Horizontal / Vertical