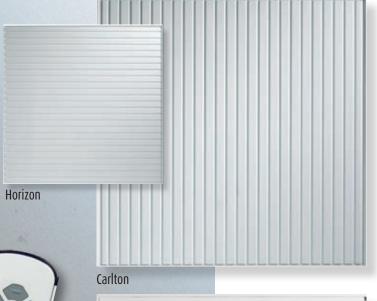

## Single Skin Roller Colours

Plastisol Leathergrain Finishes

Foil Finishes

### Insulated Roller Colours Aluminium slats are corrosion resistant.

### Insulated Garage Door Colours

The choice of finishes is vast. Solid colours, metallic colours and wood effects. Different textures too smooth, embossed woodgrain or microrib.

If you don't see the colour you want in our standard range, we can paint your door to match other finishes on your home. RAL reference or Farrow and Ball shade. The paint finish has a low gloss lustre and will be a good match, but not an absolute match, to other finishes.