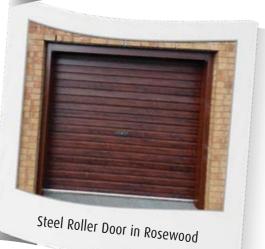

# Up & Over Steel

Steel up and over doors do just that - travel up and over into your garage when opening. The classic styles are durable and strong, with light, spring assisted opening action in both single and double door sizes.

Retractable up and over doors are ideal for remote control and we'd recommend you choose automation as standard to open large double doors. It's an affordable luxury that works just as well on single doors too!