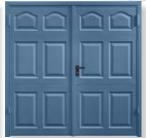

### Uninsulated Side Hinged

Reflecting traditional styling uninsulated side hinged doors are a classic choice.

Georgian in White

Cathedral in Pigeon Blue

Beaumont in Window Grey

Beaumont in Chartwell Green