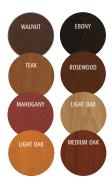

## Finish & Colour?

The array of finishes and colours now available ensures you can choose just the right look. Textured finishes, colour coatings, wood effect laminates and natural timbers are just the start. Oxley can also produce custom colours to tie in with existing colour schemes - your imagination is the only limit!

The choice of finishes is vast. Solid colours, metallic colours and wood effects. Different

textures too - smooth, embossed woodgrain

or microrib.

Choose your finish & colour

Small Rib Golden Oak Wood Effect

All doors are supplied with a neutralising base stain ready for on-site finishing or available fully finished in a wide range of natural wood shades or painted to match most colours, including Farrow & Ball shades.

Bedford

Hathersage

Vertical

Horizontal

Timber Door Colours