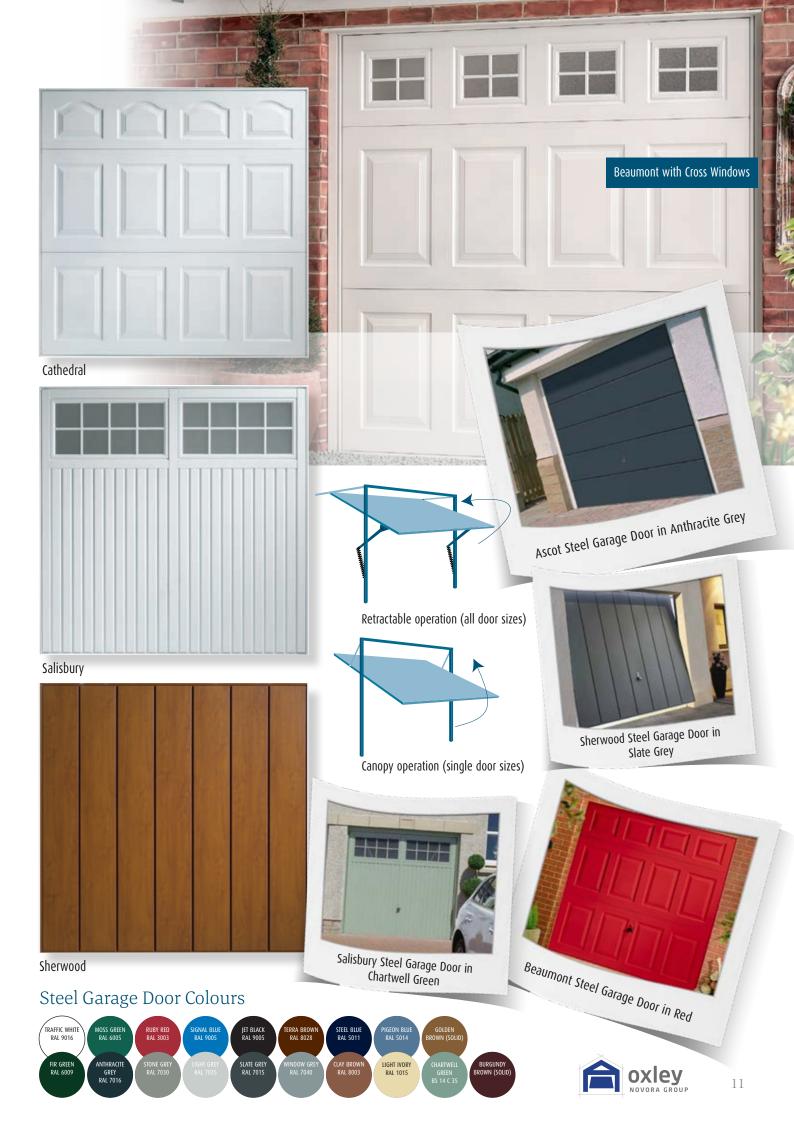

# Up & Over Steel

Steel up and over doors do just that - travel up and over into your garage when opening. The classic styles are durable and strong, with light, spring assisted opening action in both single and double door sizes.

Retractable up and over doors are ideal for remote control and we'd recommend you choose automation as standard to open large double doors. It's an affordable luxury that works just as well on single doors too!

Georgian

**Beaumont** 

### Insulated Garage Door Colours

The choice of finishes is vast. Solid colours, metallic colours and wood effects. Different textures too smooth, embossed woodgrain or microrib.

If you don't see the colour you want in our standard range, we can paint your door to match other finishes on your home. RAL reference or Farrow and Ball shade. The paint finish has a low gloss lustre and will be a good match, but not an absolute match, to other finishes.