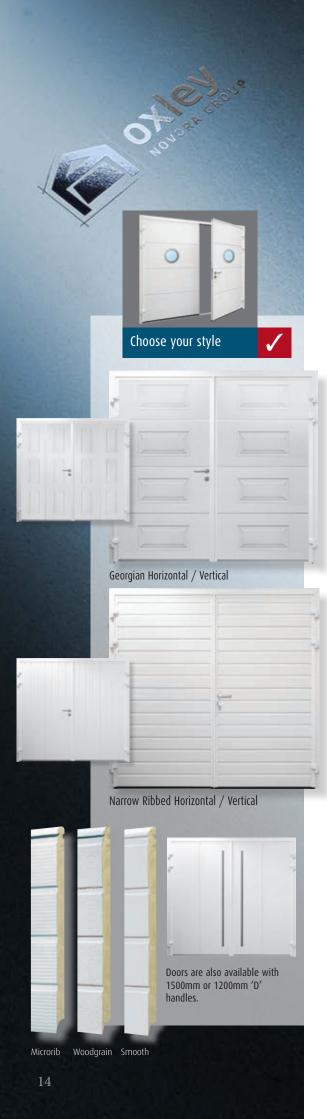

## Sectional Garage Door Options

Sectional garage doors are incredibly versatile and can be personalised with windows and decorative decals to add light and a visual accent.

The choice of finishes is vast. Solid colours, metallic colours and wood effects. Different

textures too - smooth, embossed woodgrain

or microrib.

Choose your finish & colour

Small Rib Golden Oak Wood Effect

### Insulated Side Hinged

The solid 40mm thick insulated panels, engineered hollow section aluminium frames and high grade fittings, result in a door that closes with a reassuringly deep "clunk".

Large Rib Horizontal / Vertical

Traditional Narrow Ribbed Horizontal / Vertical

Add windows - for the full range see page 6. Show above are cross windows fitted to a Slate Grey Georgian Horizontal Door.