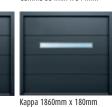

**Decorative Decals** High-grade alunox decals add

visual appeal.

Rhombus

Versus 900mm x 1000mm

Alpha 280mm x 280mm

Access 4 400mm x 86mm

Access 3 215mm x 40mm

Access 5 180mm x 180mm

Access 10 431mm x 13mm

Writing

100mm/200mm