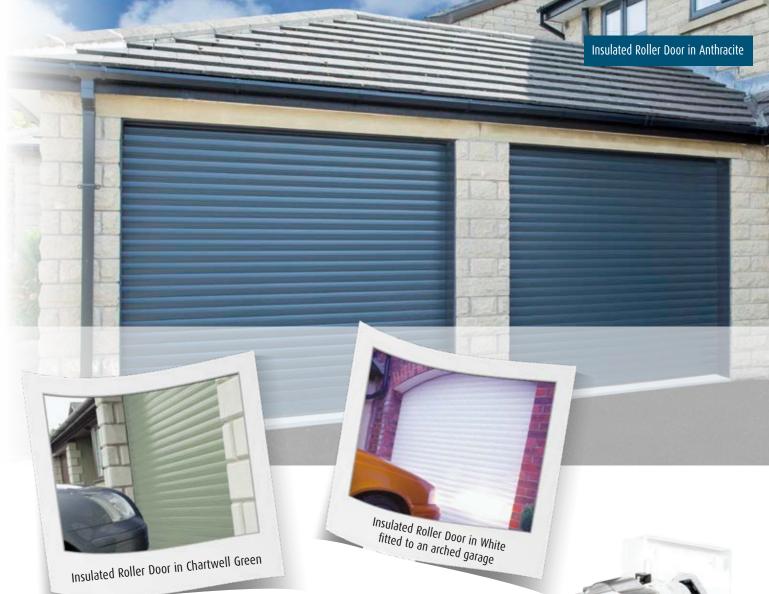

# Insulated Aluminium Roller Garage Doors

Travelling vertically and rolling up neatly above the garage opening, roller garage doors allow the maximum use of storage space inside the garage. The insulation filled aluminium door is a high performance choice that is Secured by Design as standard, keeping bikes and other valuables safely stored inside your garage.

#### **Automatic**

With remote control as standard, these doors offer effortless luxury. Styling is crisp, with clean lines creating a modern look.

### Insulated Roller Colours Aluminium slats are corrosion resistant.