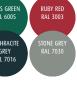

### Insulated Garage Door Colours

The choice of finishes is vast. Solid colours, metallic colours and wood effects. Different textures too smooth, embossed woodgrain or microrib.

If you don't see the colour you want in our standard range, we can paint your door to match other finishes on your home. RAL reference or Farrow and Ball shade. The paint finish has a low gloss lustre and will be a good match, but not an absolute match, to other finishes.

### **Special Colours**

If you don't see the colour you want in our standard range, we can paint your door to match other finishes on your home. RAL reference or Farrow and Ball shade. The paint finish has a low gloss lustre and will be a good match, but not an absolute match, to other finishes.