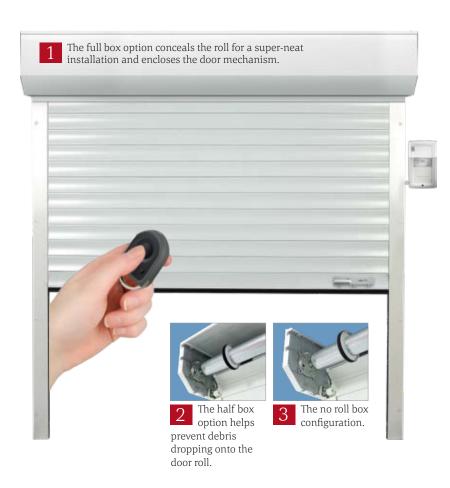

# Steel Roller Garage Doors

Vertical opening gives Park-rightup convenience and combines with minimum intrusion into the garage space for a very practical door. The broad rib design looks great on any home. Whilst the steel door curtain is extremely strong and durable, spring assisted opening makes these doors light and easy to operate. Twin locking rods provide good security and the wipe clean finishes look good for years.

Adding remote control operation is easy and reliable, just press to open!

The curtain rolls neatly up behind your garage lintel so there are no tracks protruding inside your garage providing additional space and "park right up" convenience.