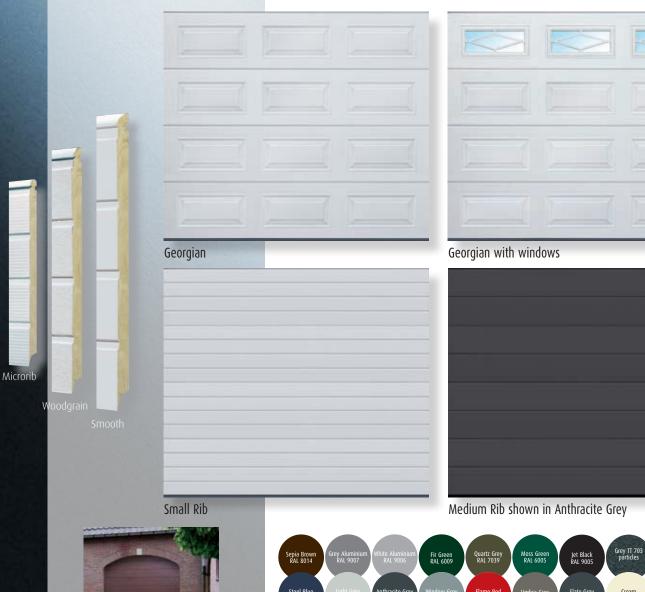

The choice of finishes is vast. Solid colours, metallic colours and wood effects. Different

textures too - smooth, embossed woodgrain

or microrib.

Choose your finish & colour

Small Rib Golden Oak Wood Effect

### Insulated Garage Door Colours

The choice of finishes is vast. Solid colours, metallic colours and wood effects. Different textures too smooth, embossed woodgrain or microrib.

If you don't see the colour you want in our standard range, we can paint your door to match other finishes on your home. RAL reference or Farrow and Ball shade. The paint finish has a low gloss lustre and will be a good match, but not an absolute match, to other finishes.