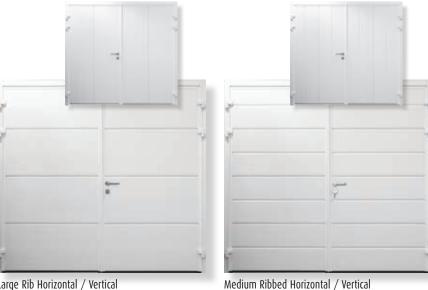

### Insulated Side Hinged

The solid 40mm thick insulated panels, engineered hollow section aluminium frames and high grade fittings, result in a door that closes with a reassuringly deep "clunk".

Large Rib Horizontal / Vertical

Traditional Narrow Ribbed Horizontal / Vertical

Add windows - for the full range see page 6. Show above are cross windows fitted to a Slate Grey Georgian Horizontal Door.