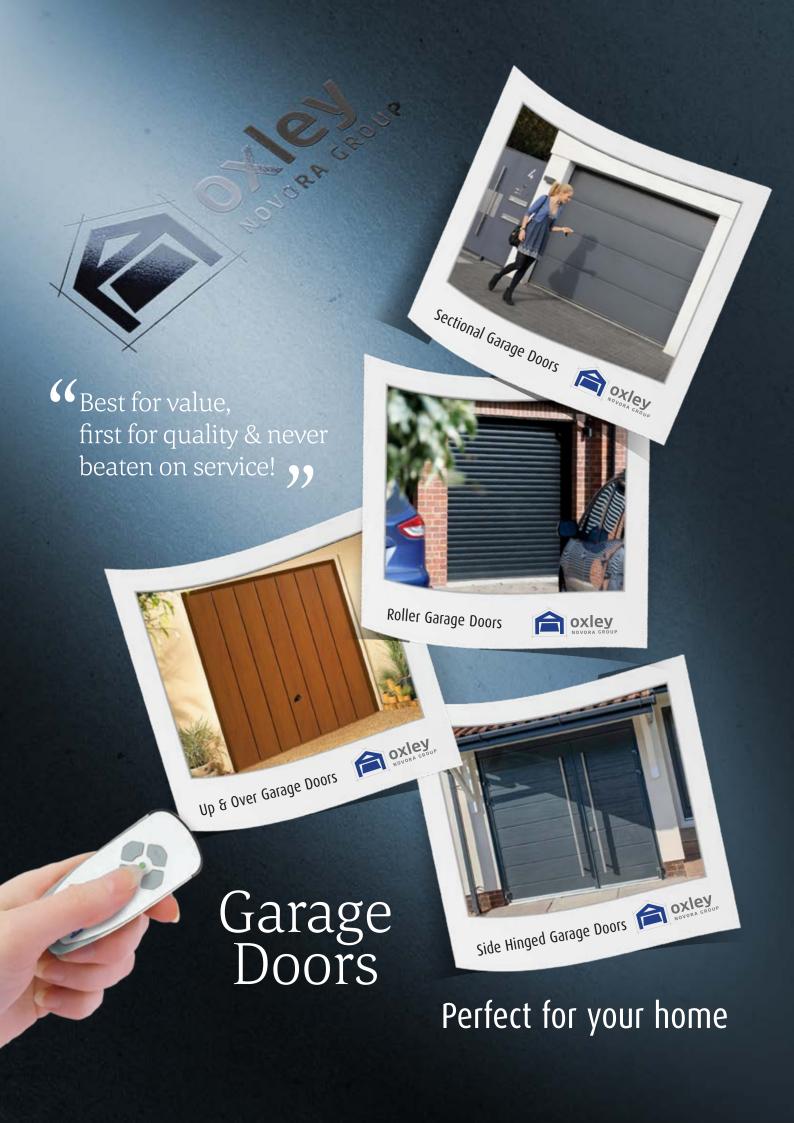

# Sectional Garage Doors

42mm thick insulated panels, all round draught seals, vertical travel for parking right up to the doors, solid and secure - a truly exceptional garage door. Made for remote control, so all this performance comes at the touch of a button.

# Steel Roller Garage Doors

Vertical opening gives Park-rightup convenience and combines with minimum intrusion into the garage space for a very practical door. The broad rib design looks great on any home. Whilst the steel door curtain is extremely strong and durable, spring assisted opening makes these doors light and easy to operate. Twin locking rods provide good security and the wipe clean finishes look good for years.

# Up & Over Steel

Steel up and over doors do just that - travel up and over into your garage when opening. The classic styles are durable and strong, with light, spring assisted opening action in both single and double door sizes.

# Side Hinged

Side hinged garage doors are a traditional favourite brought right up to date. Convenient and so simple in every-day use.

Security is excellent and the range of styles, finishes and windows allows personalisation to suit your tastes.