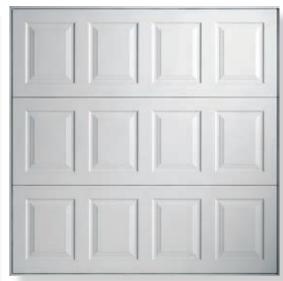

# Sectional Garage Doors

42mm thick insulated panels, all round draught seals, vertical travel for parking right up to the doors, solid and secure - a truly exceptional garage door. Made for remote control, so all this performance comes at the touch of a button.

The choice of finishes is vast. Solid colours, metallic colours and wood effects. Different

textures too - smooth, embossed woodgrain

or microrib.

Choose your finish & colour

Small Rib Golden Oak Wood Effect