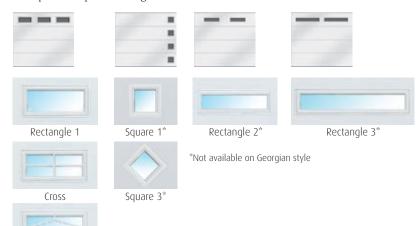

### Polymer Windows

Scratch-resistant polymer double glazed windows in attractive designs allow natural light into your garage. Window frames are coloured to complement the door panel. Popular arrangements are shown below.

Traditional Narrow Ribbed Horizontal / Vertical

Add windows - for the full range see page 6. Show above are cross windows fitted to a Slate Grey Georgian Horizontal Door.

Diamond

Cross

Standard