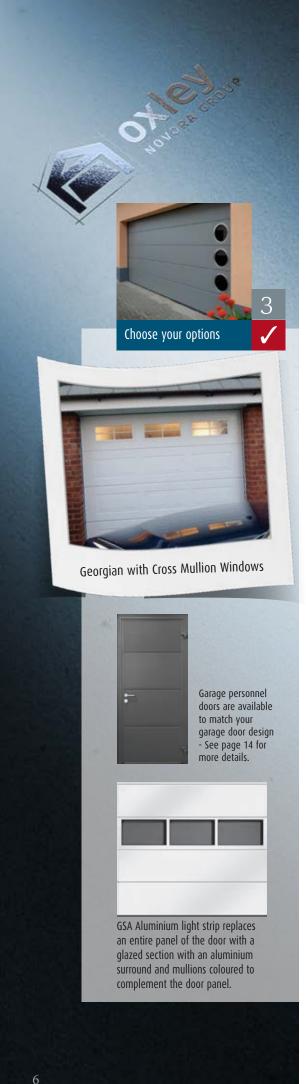

## Sectional Garage Door Options

Sectional garage doors are incredibly versatile and can be personalised with windows and decorative decals to add light and a visual accent.

### Polymer Windows

Scratch-resistant polymer double glazed windows in attractive designs allow natural light into your garage. Window frames are coloured to complement the door panel. Popular arrangements are shown below.

### Aluminium Windows

With an aluminium casement, polymer glazing unit and the option of LED lighting to create a striking ambience, these windows are a real design statement.

The LED option creates night-time ambience

**Decorative Decals** High-grade alunox decals add

visual appeal.

Rhombus

Versus 900mm x 1000mm

Alpha 280mm x 280mm

Access 4 400mm x 86mm

Access 3 215mm x 40mm

Access 5 180mm x 180mm