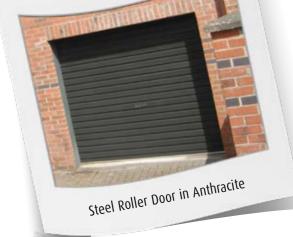

# Steel Roller Garage Doors

Vertical opening gives Park-rightup convenience and combines with minimum intrusion into the garage space for a very practical door. The broad rib design looks great on any home. Whilst the steel door curtain is extremely strong and durable, spring assisted opening makes these doors light and easy to operate. Twin locking rods provide good security and the wipe clean finishes look good for years.

Adding remote control operation is easy and reliable, just press to open!

The curtain rolls neatly up behind your garage lintel so there are no tracks protruding inside your garage providing additional space and "park right up" convenience.