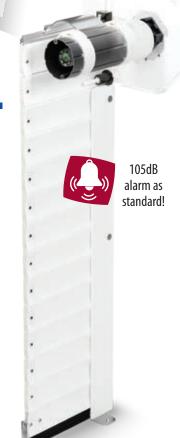

# Insulated Aluminium Roller Garage Doors

Travelling vertically and rolling up neatly above the garage opening, roller garage doors allow the maximum use of storage space inside the garage. The insulation filled aluminium door is a high performance choice that is Secured by Design as standard, keeping bikes and other valuables safely stored inside your garage.

# Secured by Design as standard Secured by Design

The door has a strengthened barrel, endplates

Official Police Security Initiative

and guides. The autolock feature prevents the door from being lifted by an intruder and the 105dB alarm is a piercing deterrent that sounds should an attempt be made to force the door up. All these security features combine into a door that has been independently tested to achieve the Secured by Design standard.