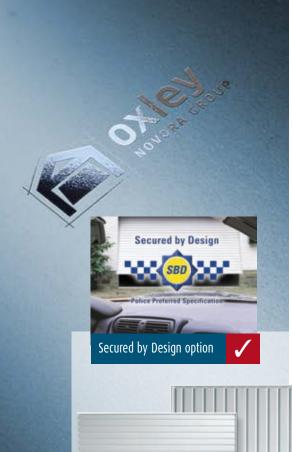

## Performance?

The luxury of remote control is something its hard to imagine living without once you have it, but performance doesn't stop there.

Insulated garage doors can transform a draughty cold garage into a space that becomes part of your home. When security matters, Oxley has many products that carry the Secured by Design badge -The Police Approved Specification for security.

# Secured by Design as standard Secured by Design

The door has a strengthened barrel, endplates

Official Police Security Initiative

and guides. The autolock feature prevents the door from being lifted by an intruder and the 105dB alarm is a piercing deterrent that sounds should an attempt be made to force the door up. All these security features combine into a door that has been independently tested to achieve the Secured by Design standard.