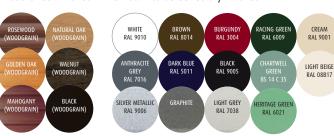

### Insulated Roller Colours Aluminium slats are corrosion resistant.

### Insulated Garage Door Colours

The choice of finishes is vast. Solid colours, metallic colours and wood effects. Different textures too smooth, embossed woodgrain or microrib.

If you don't see the colour you want in our standard range, we can paint your door to match other finishes on your home. RAL reference or Farrow and Ball shade. The paint finish has a low gloss lustre and will be a good match, but not an absolute match, to other finishes.

Any RAL Coloui

All styles are available as 1/2 and 1/2 split or 1/3-2/3 design and as matching single leaf side doors.