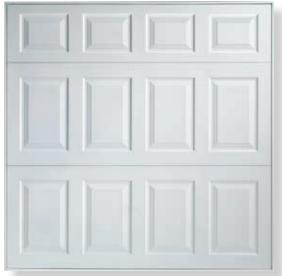

# Sectional Garage Doors

42mm thick insulated panels, all round draught seals, vertical travel for parking right up to the doors, solid and secure - a truly exceptional garage door. Made for remote control, so all this performance comes at the touch of a button.

The choice of finishes is vast. Solid colours, metallic colours and wood effects. Different

textures too - smooth, embossed woodgrain

or microrib.

Choose your finish & colour

Small Rib Golden Oak Wood Effect