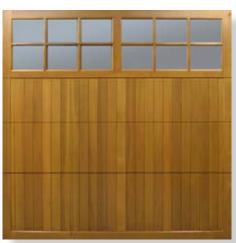

## Window styles

Add windows to the Beaumont for natural light.

Diamond Cross

Standard

Make things easy - add remote control - see page 13

Ascot

Timber doors have a natural beauty that just exudes quality. Made with selected cedar mouldings and cedar tongue and grooved boards, timber doors have a warmth and character all of their own.

All doors are supplied with a neutralising base stain ready for on-site finishing or available fully finished in a wide range of natural wood shades or painted to match most colours, including Farrow & Ball shades.