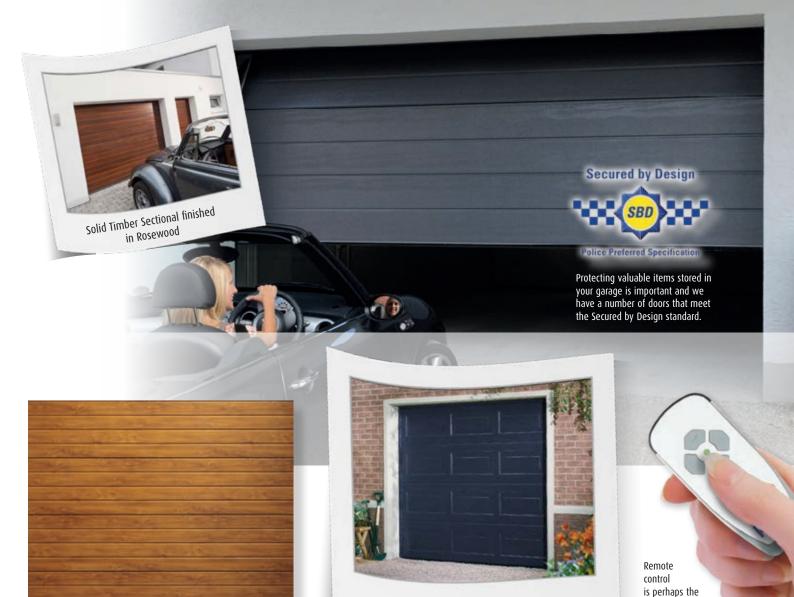

## Performance?

The luxury of remote control is something its hard to imagine living without once you have it, but performance doesn't stop there.

Insulated garage doors can transform a draughty cold garage into a space that becomes part of your home. When security matters, Oxley has many products that carry the Secured by Design badge -The Police Approved Specification for security.

# Sectional Garage Doors

42mm thick insulated panels, all round draught seals, vertical travel for parking right up to the doors, solid and secure - a truly exceptional garage door. Made for remote control, so all this performance comes at the touch of a button.

Traditional Timber finished in Light Oak

Sectional doors are also available in solid timber, constructed from cedar and finished in a selection of wood shades.

most essential luxury, especially on a rainy night!

# Secured by Design as standard Secured by Design

The door has a strengthened barrel, endplates

Official Police Security Initiative

and guides. The autolock feature prevents the door from being lifted by an intruder and the 105dB alarm is a piercing deterrent that sounds should an attempt be made to force the door up. All these security features combine into a door that has been independently tested to achieve the Secured by Design standard.

# Automation

Remote control is a surprisingly affordable luxury. Almost all doors have it as an option and it can be fitted when your new door is installed or as an upgrade to an existing door.

Safety is paramount and we ensure every system is CE marked for safe operation.

Control options range from a simple key fob sized transmitter, right up to smart phone GSM control and intelligent door position sensing

2

for complete peace of mind... "did I remember to close the garage door?!" Transmitters can also be linked to compatible automatic driveway gates via a multi button transmitter.