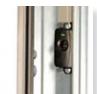

# Secured by Design as standard Secured by Design

The door has a strengthened barrel, endplates

Official Police Security Initiative

and guides. The autolock feature prevents the door from being lifted by an intruder and the 105dB alarm is a piercing deterrent that sounds should an attempt be made to force the door up. All these security features combine into a door that has been independently tested to achieve the Secured by Design standard.

Autolocks as standard