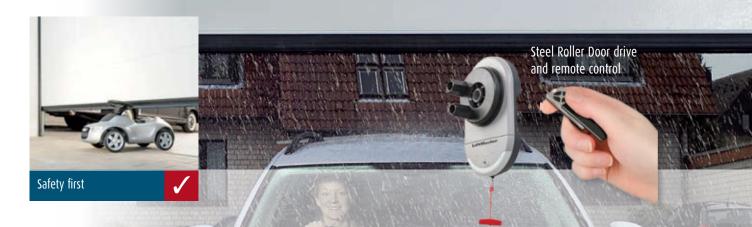

# Steel Roller Garage Doors

Vertical opening gives Park-rightup convenience and combines with minimum intrusion into the garage space for a very practical door. The broad rib design looks great on any home. Whilst the steel door curtain is extremely strong and durable, spring assisted opening makes these doors light and easy to operate. Twin locking rods provide good security and the wipe clean finishes look good for years.

Adding remote control operation is easy and reliable, just press to open!

The curtain rolls neatly up behind your garage lintel so there are no tracks protruding inside your garage providing additional space and "park right up" convenience.

#### Somfy Rollixo technology

The Somfy Rollixo control unit uses cutting edge technology to control the door safely with a very

reliable safety system that won't let you down.

#### Somfy keyfob transmitter

Two Somfy remote controls are supplied with every door. Extra remote controls can be added and are easy to programme.

# Automation

Remote control is a surprisingly affordable luxury. Almost all doors have it as an option and it can be fitted when your new door is installed or as an upgrade to an existing door.

Safety is paramount and we ensure every system is CE marked for safe operation.