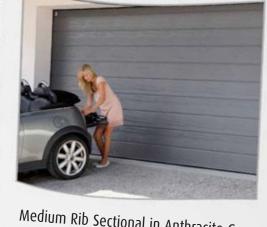

# Sectional Garage Doors

42mm thick insulated panels, all round draught seals, vertical travel for parking right up to the doors, solid and secure - a truly exceptional garage door. Made for remote control, so all this performance comes at the touch of a button.