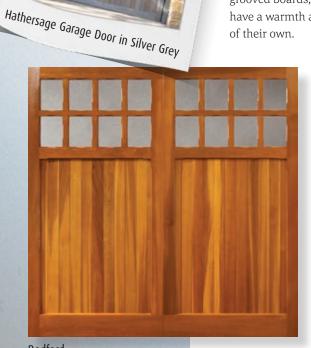

up and over doors are ideal for remote control and we'd recommend you choose automation as standard to open large double doors. It's an affordable luxury that works just as well on single doors too!





Georgian



**Beaumont** 

## Window styles

Add windows to the Beaumont for natural light.



Diamond Cross



Standard

Make things easy - add remote control - see page 13

Ascot





Timber doors have a natural beauty that just exudes quality. Made with selected cedar mouldings and cedar tongue and grooved boards, timber doors have a warmth and character all of their own.

All doors are supplied with a neutralising base stain ready for on-site finishing or available fully finished in a wide range of natural wood shades or painted to match most colours, including Farrow & Ball shades.



Bedford



Hathersage



Vertical



Horizontal

Timber Door Colours





# Automation

Remote control is a surprisingly affordable luxury. Almost all doors have it as an option and it can be fitted when your new door is installed or as an upgrade to an existing door.

Safety is paramount and we ensure every system is CE marked for safe operation.

Control options range from a simple key fob sized transmitter, right up to smart phone GSM control and intelligent door position sensing

2

for complete peace of mind... "did I remember to close the garage door?!" Transmitters can also be linked to compatible automatic driveway gates via a multi button transmitter.

Your remote control garage door comes with a built in courtesy light for your convenience and safety.

On a cold, dark and wet n