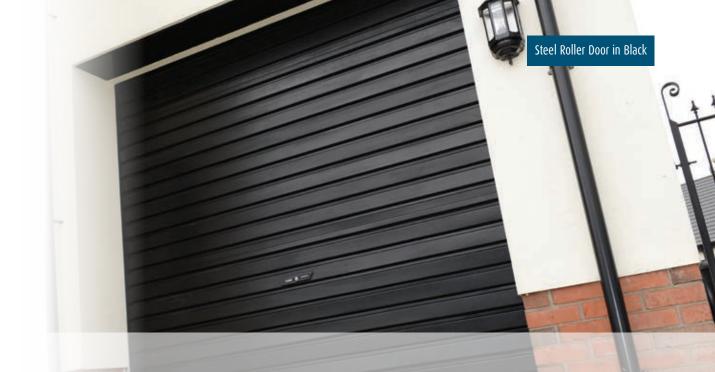

# Steel Roller Garage Doors

Vertical opening gives Park-rightup convenience and combines with minimum intrusion into the garage space for a very practical door. The broad rib design looks great on any home. Whilst the steel door curtain is extremely strong and durable, spring assisted opening makes these doors light and easy to operate. Twin locking rods provide good security and the wipe clean finishes look good for years.

Adding remote control operation is easy and reliable, just press to open!

The curtain rolls neatly up behind your garage lintel so there are no tracks protruding inside your garage providing additional space and "park right up" convenience.

## Single Skin Roller Colours

Plastisol Leathergrain Finishes

Foil Finishes