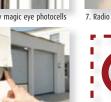

Control options range from a simple key fob sized transmitter, right up to smart phone GSM control and intelligent door position sensing

2

for complete peace of mind... "did I remember to close the garage door?!" Transmitters can also be linked to compatible automatic driveway gates via a multi button transmitter.

4

Sectional and Up & Over Door drive and remote control

3. Rechargeable battery backup pack

5. Interior radio push button

0

▣

CE marked for safety