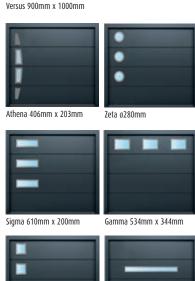

**Decorative Decals** High-grade alunox decals add

visual appeal.

Rhombus

Versus 900mm x 1000mm

Alpha 280mm x 280mm

Access 4 400mm x 86mm

Access 3 215mm x 40mm

Access 5 180mm x 180mm

Access 10 431mm x 13mm

Writing

100mm/200mm