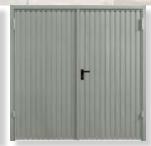

# Side Hinged

Side hinged garage doors are a traditional favourite brought right up to date. Convenient and so simple in every-day use.

Security is excellent and the range of styles, finishes and windows allows personalisation to suit your tastes.

### Insulated Side Hinged

The solid 40mm thick insulated panels, engineered hollow section aluminium frames and high grade fittings, result in a door that closes with a reassuringly deep "clunk".

Large Rib Horizontal / Vertical

Traditional Narrow Ribbed Horizontal / Vertical

Add windows - for the full range see page 6. Show above are cross windows fitted to a Slate Grey Georgian Horizontal Door.