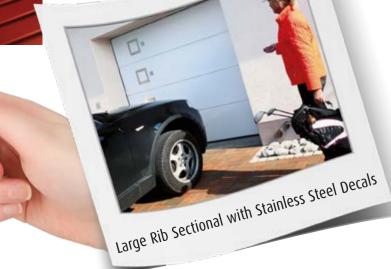

Large Rib

**Decorative Decals** High-grade alunox decals add

visual appeal.

Rhombus

Versus 900mm x 1000mm

Alpha 280mm x 280mm

Access 4 400mm x 86mm

Access 3 215mm x 40mm

Access 5 180mm x 180mm