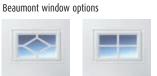

Georgian

**Beaumont** 

## Window styles

Add windows to the Beaumont for natural light.

Diamond Cross

Standard

Make things easy - add remote control - see page 13

Ascot

Timber doors have a natural beauty that just exudes quality. Made with selected cedar mouldings and cedar tongue and grooved boards, timber doors have a warmth and character all of their own.