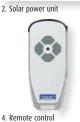

Control options range from a simple key fob sized transmitter, right up to smart phone GSM control and intelligent door position sensing

2

for complete peace of mind... "did I remember to close the garage door?!" Transmitters can also be linked to compatible automatic driveway gates via a multi button transmitter.

Your remote control garage door comes with a built in courtesy light for your convenience and safety.

On a cold, dark and wet night, you won't regret adding remote control!

Standard with every

Insulated Roller Door, the Somfy remote control

4

Sectional and Up & Over Door drive and remote control

3. Rechargeable battery backup pack

5. Interior radio push button

0

▣

CE marked for safety