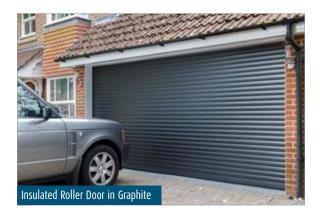

# Insulated Aluminium Roller Garage Doors

Travelling vertically and rolling up neatly above the garage opening, roller garage doors allow the maximum use of storage space inside the garage. The insulation filled aluminium door is a high performance choice that is Secured by Design as standard, keeping bikes and other valuables safely stored inside your garage.

### Insulated Roller Colours Aluminium slats are corrosion resistant.