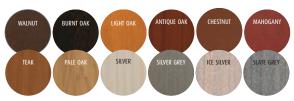

## Finish & Colour?

The array of finishes and colours now available ensures you can choose just the right look. Textured finishes, colour coatings, wood effect laminates and natural timbers are just the start. Oxley can also produce custom colours to tie in with existing colour schemes - your imagination is the only limit!

The choice of finishes is vast. Solid colours, metallic colours and wood effects. Different

textures too - smooth, embossed woodgrain

or microrib.

Choose your finish & colour

Small Rib Golden Oak Wood Effect

### Insulated Garage Door Colours

The choice of finishes is vast. Solid colours, metallic colours and wood effects. Different textures too smooth, embossed woodgrain or microrib.

If you don't see the colour you want in our standard range, we can paint your door to match other finishes on your home. RAL reference or Farrow and Ball shade. The paint finish has a low gloss lustre and will be a good match, but not an absolute match, to other finishes.