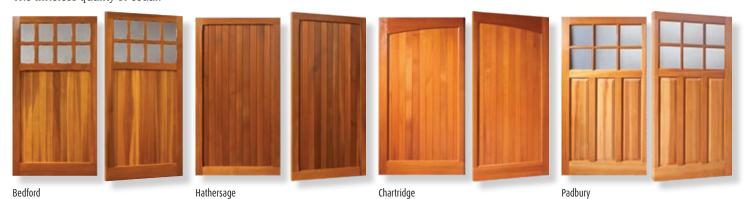

Bedford

Hathersage

Vertical

Horizontal

Timber Door Colours

### Timber Side Hinged

The timeless quality of cedar.

Timber Door Colours

At Oxley's, we are passionate about aftercare. We understand the purchase of a new garage door is a significant investment and our dedicated personnel will ensure you get the best available service.