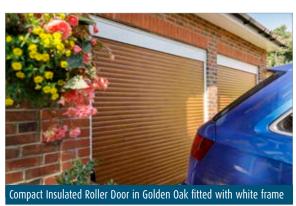

# Insulated Aluminium Roller Garage Doors

Travelling vertically and rolling up neatly above the garage opening, roller garage doors allow the maximum use of storage space inside the garage. The insulation filled aluminium door is a high performance choice that is Secured by Design as standard, keeping bikes and other valuables safely stored inside your garage.

### Insulated Roller Colours Aluminium slats are corrosion resistant.