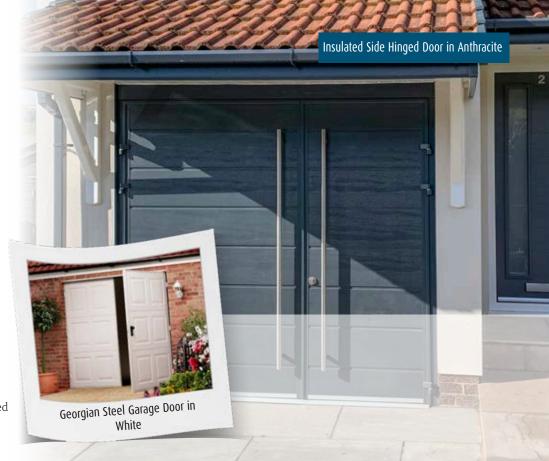

# Up & Over Steel

Steel up and over doors do just that - travel up and over into your garage when opening. The classic styles are durable and strong, with light, spring assisted opening action in both single and double door sizes.

# Side Hinged

Side hinged garage doors are a traditional favourite brought right up to date. Convenient and so simple in every-day use.

Security is excellent and the range of styles, finishes and windows allows personalisation to suit your tastes.

### Insulated Side Hinged

The solid 40mm thick insulated panels, engineered hollow section aluminium frames and high grade fittings, result in a door that closes with a reassuringly deep "clunk".

Large Rib Horizontal / Vertical