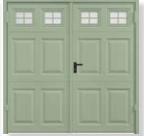

### Uninsulated Side Hinged

Reflecting traditional styling uninsulated side hinged doors are a classic choice.

Georgian in White

Cathedral in Pigeon Blue

Beaumont in Window Grey

Beaumont in Chartwell Green