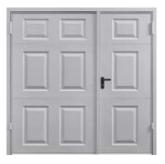

# Side Hinged

Side hinged garage doors are a traditional favourite brought right up to date. Convenient and so simple in every-day use.

Security is excellent and the range of styles, finishes and windows allows personalisation to suit your tastes.

### Insulated Side Hinged

The solid 40mm thick insulated panels, engineered hollow section aluminium frames and high grade fittings, result in a door that closes with a reassuringly deep "clunk".

Large Rib Horizontal / Vertical

Traditional Narrow Ribbed Horizontal / Vertical

Add windows - for the full range see page 6. Show above are cross windows fitted to a Slate Grey Georgian Horizontal Door.