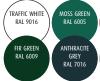

### Insulated Garage Door Colours

The choice of finishes is vast. Solid colours, metallic colours and wood effects. Different textures too smooth, embossed woodgrain or microrib.

If you don't see the colour you want in our standard range, we can paint your door to match other finishes on your home. RAL reference or Farrow and Ball shade. The paint finish has a low gloss lustre and will be a good match, but not an absolute match, to other finishes.

### **Special Colours**

If you don't see the colour you want in our standard range, we can paint your door to match other finishes on your home. RAL reference or Farrow and Ball shade. The paint finish has a low gloss lustre and will be a good match, but not an absolute match, to other finishes.