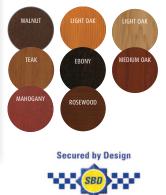

## Finish & Colour?

The array of finishes and colours now available ensures you can choose just the right look. Textured finishes, colour coatings, wood effect laminates and natural timbers are just the start. Oxley can also produce custom colours to tie in with existing colour schemes - your imagination is the only limit!

## Up & Over Timber

Timber doors have a natural beauty that just exudes quality. Made with selected cedar mouldings and cedar tongue and grooved boards, timber doors have a warmth and character all of their own. All doors are supplied with a neutralising base stain ready for on-site finishing or available fully finished in a wide range of natural wood shades or painted to match most colours, including Farrow & Ball shades.

Vertical Cedar

MAHOGAN

ANTIQUE OAK

WALNUT

EBONY

Kingsbury

Timber Door Colours

Steel Roller Door drive and remote control

ERRA BROW RAL 8028

Horizontal Cedar

Kingsbury

Timber Door Colours

WALNUT

Ashton