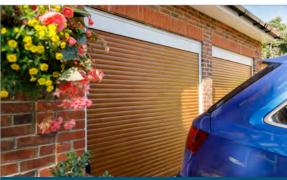

d reduce the noise levels during operation.

## Insulated Aluminium Roller Garage Doors

Travelling vertically and rolling up neatly above the garage opening, roller garage doors allow the maximum use of storage space inside the garage. The insulation filled aluminium door is a high performance choice that has a high security specification as standard, keeping bikes and other valuables safely stored inside your garage. Our roller door with the RS-1 Roll-Smart Control safety system introduces an innovative safety system, see below for more details.

#### Automatic

With remote control as standard, these doors offer effortless luxury. Styling is crisp, with clean lines creating a modern look.







Insulated Roller Door in Black

Insulated Roller Door in White fitted to an arched garage





Compact Insulated Roller Door in Golden Oak fitted with white frame

#### Secured by Design as standard

Our insulated roller garage doors are from SWS UK who hold the Secured by Design Accreditation for the SeceuroGlide

range of roller garage doors – the Police preferred specification.

have a strengthened barrel, endplates and guides. The autolock feature prevents the door from being lifted by an intruder and the 105dB alarm is a piercing deterrent that sounds should an attempt be made to force the door up.

Autolocks as standard





Insulated roller garage doors also



105dB alarm as standard!



Secured by Design option\*

Up & Over Steel

Steel up and over doors do just that - travel up and over into your garage when opening. The classic styles are durable and strong, with light,