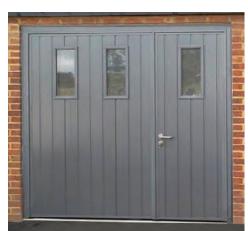

#### Uninsulated Side Hinged

Reflecting traditional styling uninsulated side hinged doors are a classic choice.

JET BLACK RAL 9005

GOLDEN DWN (SOLID STEEL BLUE RAL 5011

LIGHT IVORY RAL 1015

Georgian in White

TRAFFIC WHITE RAL 9016

> PIGEON BLU RAL 5014

Cathedral in Pigeon Blue

SLATE GREY RAL 7015

RUBY RED RAL 3003 Beaumont in Window Grey

ANTHRACIT GREY RAL 7016

BURGUNDY BROWN (SOLID Beaumont in Chartwell Green

IGNAL BLUE RAL 9005 ROSEWOOD

Beaumont window options

Cross

Insulated Side Hinged Door in Woodgrain Anthracite

Standard

Timber Side Hinged

NOSS GREEN RAL 6005

The timeless quality of cedar.

FIR GREEN RAL 6009