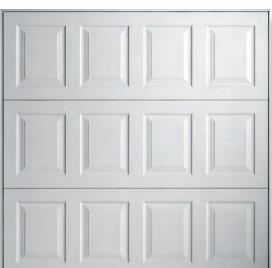

## Sectional Garage Doors

42mm thick insulated panels, all round draught seals, vertical travel for parking right up to the doors, solid and secure - a truly exceptional garage door. Made for remote control, so all this performance comes at the touch of a button.

Small Rib

Georgian

Choose your style

Medium Rib

The choice of finishes is vast. Solid colours, metallic colours and wood effects. Different textures too - smooth, embossed woodgrain, stucco or microrib.

Stucco