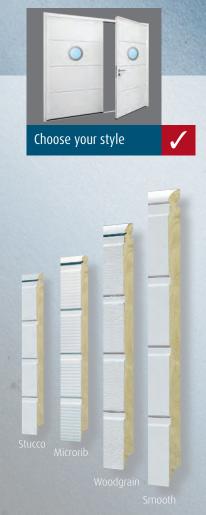

Small Rib

Georgian

Choose your style

Medium Rib

The choice of finishes is vast. Solid colours, metallic colours and wood effects. Different textures too - smooth, embossed woodgrain, stucco or microrib.

Stucco

Microri

Our range of sectional garage doors are from industry leading manufactures!

DOOR SOLUTIONS

JARADOR The Garage Door People

Medium Rib Insulated Sectional Door in Woodgrain Anthracite

Solid Timber Sectional finished in Rosewood