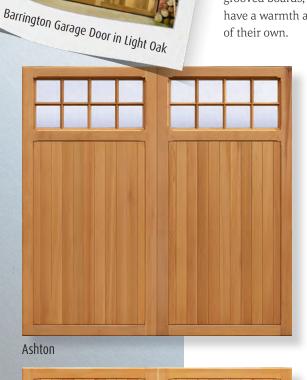

## Up & Over Timber

Timber doors have a natural beauty that just exudes quality. Made with selected cedar mouldings and cedar tongue and grooved boards, timber doors have a warmth and character all of their own. All doors are supplied with a neutralising base stain ready for on-site finishing or available fully finished in a wide range of natural wood shades or painted to match most colours, including Farrow & Ball shades.

ERRA BROW RAL 8028

Horizontal Cedar

Kingsbury

Timber Door Colours

WALNUT

Ashton