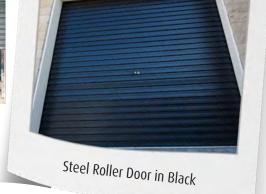

## Steel Roller Garage Doors

. .

Vertical opening gives Park-rightup convenience and combines with minimum intrusion into the garage space for a very practical door. The broad rib design looks great on any home. Whilst the steel door curtain is extremely strong and durable, spring assisted opening makes these doors light and easy to operate. Twin locking rods provide good security and the wipe clean finishes look good for years.

#### Automatic

With remote control as standard, these doors offer effortless luxury. Styling is crisp, with clean lines creating a modern look.

Insulated Roller Door in Black

Insulated Roller Door in White fitted to an arched garage