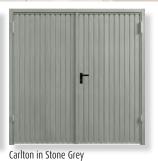

#### Uninsulated Side Hinged

Reflecting traditional styling uninsulated side hinged doors are a classic choice.

JET BLACK RAL 9005

GOLDEN DWN (SOLID STEEL BLUE RAL 5011

LIGHT IVORY RAL 1015

Georgian in White

TRAFFIC WHITE RAL 9016

> PIGEON BLU RAL 5014

Cathedral in Pigeon Blue

SLATE GREY RAL 7015

RUBY RED RAL 3003 Beaumont in Window Grey

ANTHRACIT GREY RAL 7016

BURGUNDY BROWN (SOLID Beaumont in Chartwell Green

IGNAL BLUE RAL 9005 ROSEWOOD