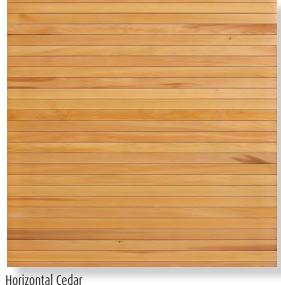

ERRA BROW RAL 8028

Horizontal Cedar

Kingsbury

Timber Door Colours

WALNUT

Ashton