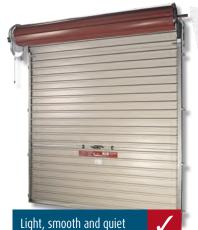

## Steel Roller Garage Doors

. .

Vertical opening gives Park-rightup convenience and combines with minimum intrusion into the garage space for a very practical door. The broad rib design looks great on any home. Whilst the steel door curtain is extremely strong and durable, spring assisted opening makes these doors light and easy to operate. Twin locking rods provide good security and the wipe clean finishes look good for years.

Adding remote control operation is easy and reliable, just press to open!

#### Webbing

Slats are fitted with webbing to assist the smooth operation of the curtain and reduce the noise levels during operation.