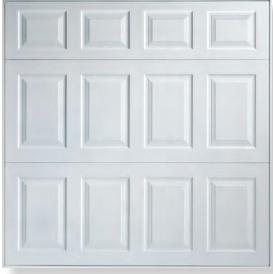

Car

Windsor

Ascot

Make things easy -add remote control - see page 13

**SCAN ME FOR MORE ABOUT AUTOMATION** 

| Horizon  |     | <br>111 |   |      |
|----------|-----|---------|---|------|
| HOIIZOII |     |         |   |      |
|          |     |         |   |      |
|          |     |         |   |      |
| ton      |     |         |   | <br> |
| lon      |     |         |   |      |
|          | 1 1 | <br>    | 1 |      |
|          |     |         |   |      |
|          |     |         |   |      |
|          |     |         |   |      |
|          |     |         |   |      |

TELEFORTETELETTELETTE

Georgian

Beaumont

Add windows to the Beaumont for natural light.

Window

styles

Diamond

Standard