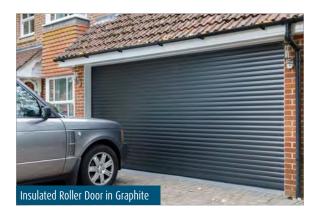

## Steel Roller Garage Doors

. .

Vertical opening gives Park-rightup convenience and combines with minimum intrusion into the garage space for a very practical door. The broad rib design looks great on any home. Whilst the steel door curtain is extremely strong and durable, spring assisted opening makes these doors light and easy to operate. Twin locking rods provide good security and the wipe clean finishes look good for years.

## Insulated Aluminium Roller Garage Doors

Travelling vertically and rolling up neatly above the garage opening, roller garage doors allow the maximum use of storage space inside the garage. The insulation filled aluminium door is a high performance choice that has a high security specification as standard, keeping bikes and other valuables safely stored inside your garage. Our roller door with the RS-1 Roll-Smart Control safety system introduces an innovative safety system, see below for more details.