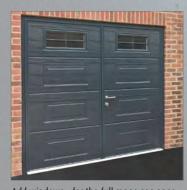

## Side Hinged

Side hinged garage doors are a traditional favourite brought right up to date. Convenient and so simple in every-day use. Security is excellent and the range of styles, finishes and windows allows personalisation to suit your tastes.

#### Insulated Side Hinged

The solid 40mm thick insulated panels, engineered hollow section aluminium frames and high grade fittings, result in a door that closes with a reassuringly deep "clunk".

Asymmetric Insulated Side Hinhed Door in Anthracite Grey with Vertical Rectangle 1 Windows