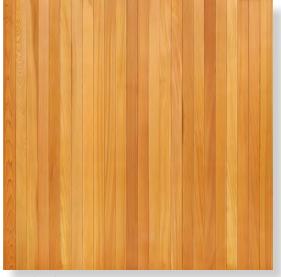

Vertical Cedar

MAHOGAN

ANTIQUE OAK

WALNUT

EBONY

Kingsbury

Timber Door Colours

Steel Roller Door drive and remote control

ERRA BROW RAL 8028

Horizontal Cedar

Kingsbury

Timber Door Colours

WALNUT

Ashton