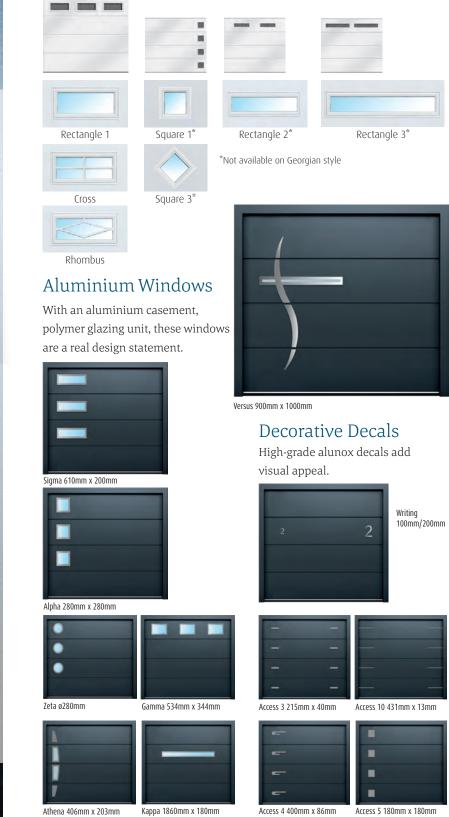

### Sectional Garage Door Options

Sectional garage doors are incredibly versatile and can be personalised with windows and decorative decals to add light and a visual accent.

#### Polymer Windows

Scratch-resistant polymer double glazed windows in attractive designs allow natural light into your garage. Window frames are coloured to complement the door panel. Popular arrangements are shown below.

GSA Aluminium light strip replaces an entire panel of the door with a glazed section with an aluminium surround and mullions coloured to complement the door panel.

## Finish & Colour?

The array of finishes and colours now available ensures you can choose just the right look. Textured finishes, colour coatings, wood effect laminates and natural timbers are just the start. Oxley can also produce custom colours to tie in with existing colour schemes - your imagination is the only limit!

Small Rib

Georgian

Choose your style

Medium Rib

The choice of finishes is vast. Solid colours, metallic colours and wood effects. Different textures too - smooth, embossed woodgrain, stucco or microrib.

Stucco

Microri

Our range of sectional garage doors are from industry leading manufactures!

DOOR SOLUTIONS

JARADOR The Garage Door People

Medium Rib Insulated Sectional Door in Woodgrain Anthracite

Solid Timber Sectional finished in Rosewood

Georgian Sectional in Steel Blue

Small Rib Golden Oak Wood Effect

Large Rib

Traditional Timber finished in Light Oak

Special Colours

If you don't see the colour you want in our standard or optional range, we can paint your door to match other finishes on your home. RAL reference or Farrow and Ball shade. The paint finish has a low gloss lustre and will be a good match, but not an absolute match, to other finishes.