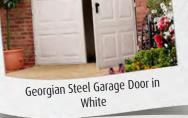

#### Uninsulated Side Hinged

Reflecting traditional styling uninsulated side hinged doors are a classic choice.

JET BLACK RAL 9005

GOLDEN DWN (SOLID STEEL BLUE RAL 5011

LIGHT IVORY RAL 1015

Georgian in White