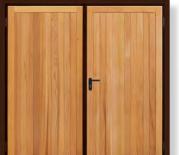

## Side Hinged

Side hinged garage doors are a traditional favourite brought right up to date. Convenient and so simple in every-day use. Security is excellent and the range of styles, finishes and windows allows personalisation to suit your tastes.

#### Insulated Side Hinged

The solid 40mm thick insulated panels, engineered hollow section aluminium frames and high grade fittings, result in a door that closes with a reassuringly deep "clunk".

Asymmetric Insulated Side Hinhed Door in Anthracite Grey with Vertical Rectangle 1 Windows