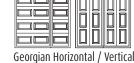

Small Rib

Georgian

Choose your style

Medium Rib

The choice of finishes is vast. Solid colours, metallic colours and wood effects. Different textures too - smooth, embossed woodgrain, stucco or microrib.

Stucco

### Sectional Garage Door Options

Sectional garage doors are incredibly versatile and can be personalised with windows and decorative decals to add light and a visual accent.

#### Polymer Windows

Scratch-resistant polymer double glazed windows in attractive designs allow natural light into your garage. Window frames are coloured to complement the door panel. Popular arrangements are shown below.