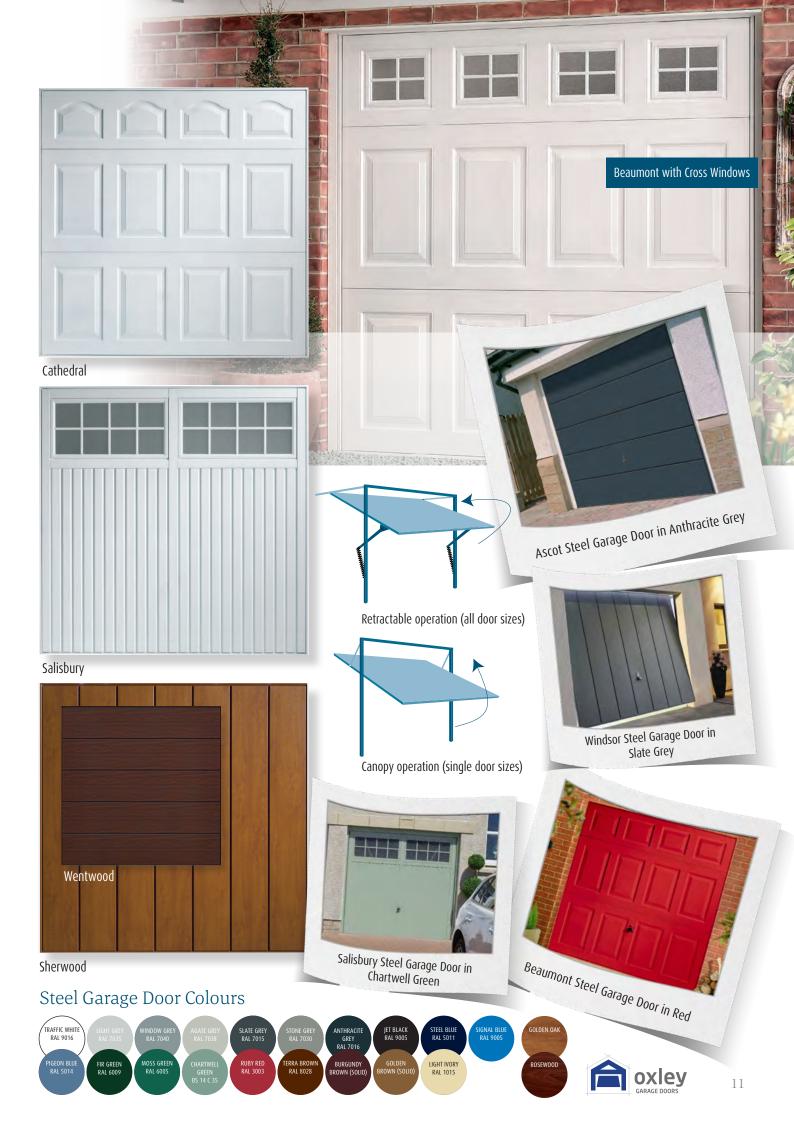

## Sectional Garage Doors

42mm thick insulated panels, all round draught seals, vertical travel for parking right up to the doors, solid and secure - a truly exceptional garage door. Made for remote control, so all this performance comes at the touch of a button.

Small Rib

Georgian

Choose your style

Medium Rib

The choice of finishes is vast. Solid colours, metallic colours and wood effects. Different textures too - smooth, embossed woodgrain, stucco or microrib.

Stucco

Microri

Our range of sectional garage doors are from industry leading manufactures!

DOOR SOLUTIONS

JARADOR The Garage Door People

Medium Rib Insulated Sectional Door in Woodgrain Anthracite

Solid Timber Sectional finished in Rosewood

Georgian Sectional in Steel Blue

Small Rib Golden Oak Wood Effect

Large Rib

Traditional Timber finished in Light Oak

Special Colours

If you don't see the colour you want in our standard or optional range, we can paint your door to match other finishes on your home. RAL reference or Farrow and Ball shade. The paint finish has a low gloss lustre and will be a good match, but not an absolute match, to other finishes.