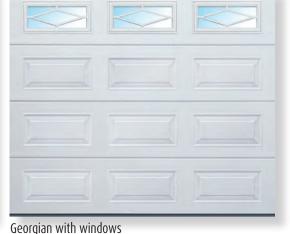

### Sectional Garage Door Options

Sectional garage doors are incredibly versatile and can be personalised with windows and decorative decals to add light and a visual accent.

#### Polymer Windows

Scratch-resistant polymer double glazed windows in attractive designs allow natural light into your garage. Window frames are coloured to complement the door panel. Popular arrangements are shown below.