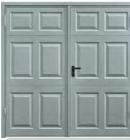

#### Uninsulated Side Hinged

Reflecting traditional styling uninsulated side hinged doors are a classic choice.

JET BLACK RAL 9005

GOLDEN DWN (SOLID STEEL BLUE RAL 5011

LIGHT IVORY RAL 1015

Georgian in White

TRAFFIC WHITE RAL 9016

> PIGEON BLU RAL 5014

Cathedral in Pigeon Blue

SLATE GREY RAL 7015

RUBY RED RAL 3003 Beaumont in Window Grey

ANTHRACIT GREY RAL 7016

BURGUNDY BROWN (SOLID Beaumont in Chartwell Green

IGNAL BLUE RAL 9005 ROSEWOOD