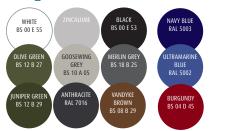

## Finish & Colour?

The array of finishes and colours now available ensures you can choose just the right look. Textured finishes, colour coatings, wood effect laminates and natural timbers are just the start. Oxley can also produce custom colours to tie in with existing colour schemes - your imagination is the only limit!

Georgian Sectional in Steel Blue

Small Rib Golden Oak Wood Effect

Large Rib

Traditional Timber finished in Light Oak

Special Colours

If you don't see the colour you want in our standard or optional range, we can paint your door to match other finishes on your home. RAL reference or Farrow and Ball shade. The paint finish has a low gloss lustre and will be a good match, but not an absolute match, to other finishes.

**Optional Colours** 

Any RAL Colour

Matched to Farrow & Ball Cook's Blue

Remote

SCAN ME FOR MORE ABOUT AUTOMATION

control is perhaps the most essential luxury, especially on a rainy night!

Sectional doors are also available in solid timber, constructed from cedar and finished in a selection of wood shades.

Large Rib Horizontal / Vertical

Narrow Ribbed Horizontal / Vertical

Traditional Narrow Ribbed Horizontal / Vertical

Insulated Garage Door Colours

If you don't see the colour you want in our standard range, we can paint your door to match other finishes on your home. RAL reference or Farrow and Ball shade. The paint finish has a low gloss lustre and will be a good match, but not an absolute match, to other finishes.

Any RAL Colour

Doors are also available with 1500mm or 1200mm 'D' handles.

All styles are available as 1/2 and 1/2 split or 1/3-2/3 design and as matching single leaf side doors.