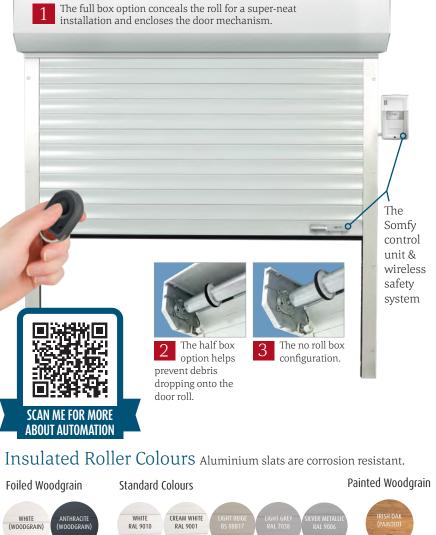

## Insulated Aluminium Roller Garage Doors

Travelling vertically and rolling up neatly above the garage opening, roller garage doors allow the maximum use of storage space inside the garage. The insulation filled aluminium door is a high performance choice that has a high security specification as standard, keeping bikes and other valuables safely stored inside your garage. Our roller door with the RS-1 Roll-Smart Control safety system introduces an innovative safety system, see below for more details.

Your remote control garage door comes with a built in courtesy light for your convenience and safety.

On a cold, dark and wet night, you won't regret adding remote control!

Standard with every Insulated Roller Door, the Somfy remote control 1. Motor drive unit

Large Rib Horizontal / Vertical

Narrow Ribbed Horizontal / Vertical

Traditional Narrow Ribbed Horizontal / Vertical

Insulated Garage Door Colours

If you don't see the colour you want in our standard range, we can paint your door to match other finishes on your home. RAL reference or Farrow and Ball shade. The paint finish has a low gloss lustre and will be a good match, but not an absolute match, to other finishes.