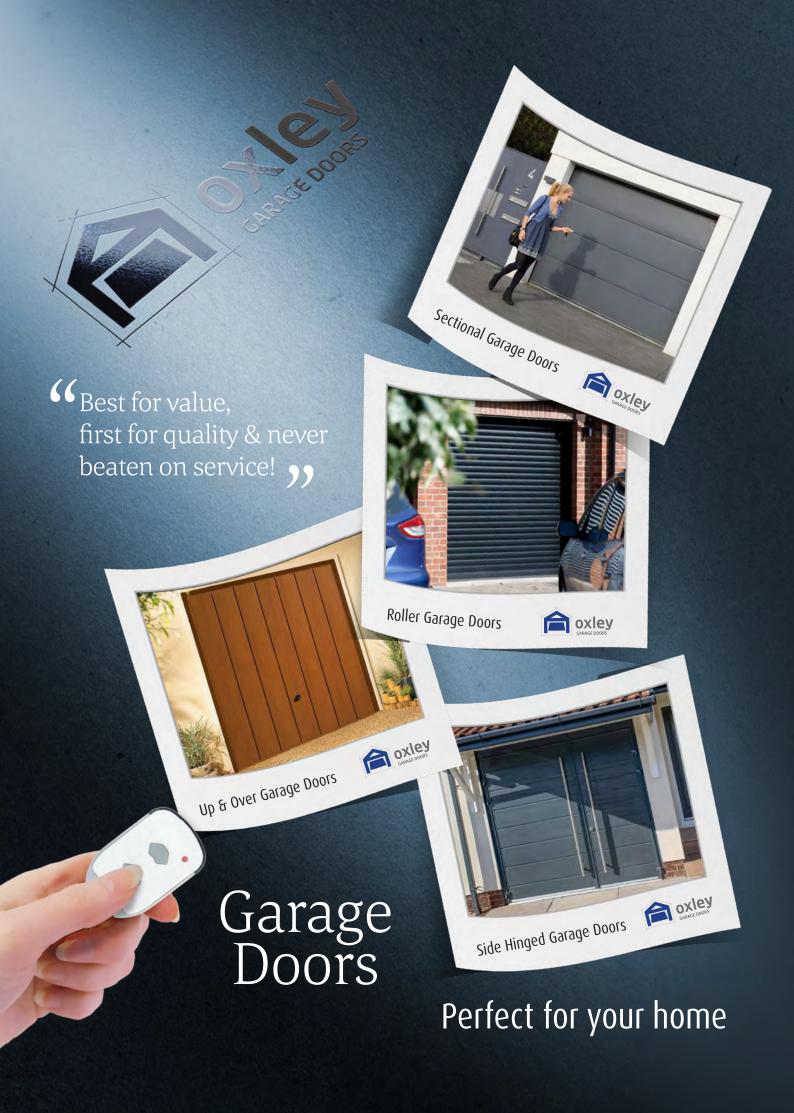

## Sectional Garage Doors

42mm thick insulated panels, all round draught seals, vertical travel for parking right up to the doors, solid and secure - a truly exceptional garage door. Made for remote control, so all this performance comes at the touch of a button.

## Steel Roller Garage Doors

. .

Vertical opening gives Park-rightup convenience and combines with minimum intrusion into the garage space for a very practical door. The broad rib design looks great on any home. Whilst the steel door curtain is extremely strong and durable, spring assisted opening makes these doors light and easy to operate. Twin locking rods provide good security and the wipe clean finishes look good for years.

Autolocks as standard

Insulated roller garage doors also

105dB alarm as standard!

Secured by Design option\*

Up & Over Steel

Steel up and over doors do just that - travel up and over into your garage when opening. The classic styles are durable and strong, with light, spring assisted opening action in both single and double door sizes.

## Side Hinged

Side hinged garage doors are a traditional favourite brought right up to date. Convenient and so simple in every-day use. Security is excellent and the range of styles, finishes and windows allows personalisation to suit your tastes.