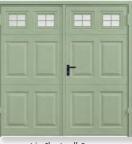

#### Polymer Windows

Scratch-resistant polymer double glazed windows in attractive designs allow natural light into your garage. Window frames are coloured to complement the door panel. Popular arrangements are shown below.

Beaumont window options

Cross

Insulated Side Hinged Door in Woodgrain Anthracite

Standard

Timber Side Hinged

NOSS GREEN RAL 6005

The timeless quality of cedar.

FIR GREEN RAL 6009