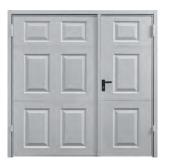

## Side Hinged

Side hinged garage doors are a traditional favourite brought right up to date. Convenient and so simple in every-day use. Security is excellent and the range of styles, finishes and windows allows personalisation to suit your tastes.

#### Uninsulated Side Hinged

Reflecting traditional styling uninsulated side hinged doors are a classic choice.

JET BLACK RAL 9005

GOLDEN DWN (SOLID STEEL BLUE RAL 5011

LIGHT IVORY RAL 1015

Georgian in White