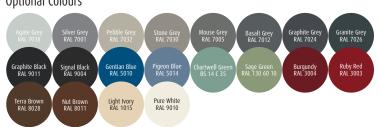

## Finish & Colour?

The array of finishes and colours now available ensures you can choose just the right look. Textured finishes, colour coatings, wood effect laminates and natural timbers are just the start. Oxley can also produce custom colours to tie in with existing colour schemes - your imagination is the only limit!

Georgian Sectional in Steel Blue

Small Rib Golden Oak Wood Effect

Large Rib

Traditional Timber finished in Light Oak

Special Colours

If you don't see the colour you want in our standard or optional range, we can paint your door to match other finishes on your home. RAL reference or Farrow and Ball shade. The paint finish has a low gloss lustre and will be a good match, but not an absolute match, to other finishes.

**Optional Colours** 

Any RAL Colour

Matched to Farrow & Ball Cook's Blue

Remote

SCAN ME FOR MORE ABOUT AUTOMATION

control is perhaps the most essential luxury, especially on a rainy night!

Sectional doors are also available in solid timber, constructed from cedar and finished in a selection of wood shades.