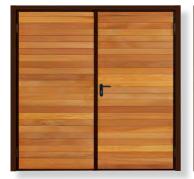

## Side Hinged

Side hinged garage doors are a traditional favourite brought right up to date. Convenient and so simple in every-day use. Security is excellent and the range of styles, finishes and windows allows personalisation to suit your tastes.

#### Insulated Side Hinged

The solid 40mm thick insulated panels, engineered hollow section aluminium frames and high grade fittings, result in a door that closes with a reassuringly deep "clunk".

Asymmetric Insulated Side Hinhed Door in Anthracite Grey with Vertical Rectangle 1 Windows