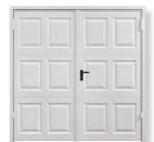

## Side Hinged

Side hinged garage doors are a traditional favourite brought right up to date. Convenient and so simple in every-day use. Security is excellent and the range of styles, finishes and windows allows personalisation to suit your tastes.

#### Insulated Side Hinged

The solid 40mm thick insulated panels, engineered hollow section aluminium frames and high grade fittings, result in a door that closes with a reassuringly deep "clunk".

Asymmetric Insulated Side Hinhed Door in Anthracite Grey with Vertical Rectangle 1 Windows