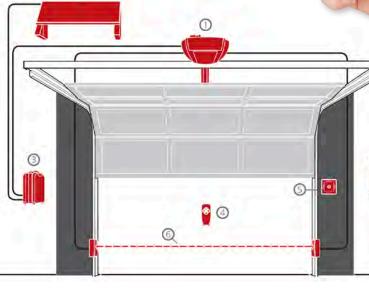

Your remote control garage door comes with a built in courtesy light for your convenience and safety.

On a cold, dark and wet night, you won't regret adding remote control!

Standard with every Insulated Roller Door, the Somfy remote control 1. Motor drive unit

Sectional and Up & Over Door drive and remote control

axle

6. Safety magic eye photocells

7. Fingerprint scanner

2. Solar power unit

4. Remote control

3. Rechargeable battery backup pack

7. Radio keypa