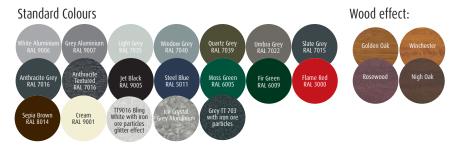

## Finish & Colour?

The array of finishes and colours now available ensures you can choose just the right look. Textured finishes, colour coatings, wood effect laminates and natural timbers are just the start. Oxley can also produce custom colours to tie in with existing colour schemes - your imagination is the only limit!

Small Rib

Georgian

Choose your style

Medium Rib

The choice of finishes is vast. Solid colours, metallic colours and wood effects. Different textures too - smooth, embossed woodgrain, stucco or microrib.

Stucco

Georgian Sectional in Steel Blue

Small Rib Golden Oak Wood Effect

Large Rib

Traditional Timber finished in Light Oak

Special Colours

If you don't see the colour you want in our standard or optional range, we can paint your door to match other finishes on your home. RAL reference or Farrow and Ball shade. The paint finish has a low gloss lustre and will be a good match, but not an absolute match, to other finishes.