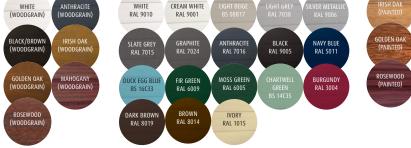

## Finish & Colour?

The array of finishes and colours now available ensures you can choose just the right look. Textured finishes, colour coatings, wood effect laminates and natural timbers are just the start. Oxley can also produce custom colours to tie in with existing colour schemes - your imagination is the only limit!

Georgian Sectional in Steel Blue

Small Rib Golden Oak Wood Effect

Large Rib

Traditional Timber finished in Light Oak

Special Colours

If you don't see the colour you want in our standard or optional range, we can paint your door to match other finishes on your home. RAL reference or Farrow and Ball shade. The paint finish has a low gloss lustre and will be a good match, but not an absolute match, to other finishes.

**Optional Colours** 

Any RAL Colour

Matched to Farrow & Ball Cook's Blue

Remote

SCAN ME FOR MORE ABOUT AUTOMATION

control is perhaps the most essential luxury, especially on a rainy night!

Sectional doors are also available in solid timber, constructed from cedar and finished in a selection of wood shades.

Large Rib Horizontal / Vertical

Narrow Ribbed Horizontal / Vertical

Traditional Narrow Ribbed Horizontal / Vertical

Insulated Garage Door Colours

If you don't see the colour you want in our standard range, we can paint your door to match other finishes on your home. RAL reference or Farrow and Ball shade. The paint finish has a low gloss lustre and will be a good match, but not an absolute match, to other finishes.

Any RAL Colour

Doors are also available with 1500mm or 1200mm 'D' handles.

All styles are available as 1/2 and 1/2 split or 1/3-2/3 design and as matching single leaf side doors.

#### Uninsulated Side Hinged

Reflecting traditional styling uninsulated side hinged doors are a classic choice.

JET BLACK RAL 9005

GOLDEN DWN (SOLID STEEL BLUE RAL 5011

LIGHT IVORY RAL 1015

Georgian in White

TRAFFIC WHITE RAL 9016

> PIGEON BLU RAL 5014

Cathedral in Pigeon Blue

SLATE GREY RAL 7015

RUBY RED RAL 3003 Beaumont in Window Grey

ANTHRACIT GREY RAL 7016

BURGUNDY BROWN (SOLID Beaumont in Chartwell Green

IGNAL BLUE RAL 9005 ROSEWOOD

Beaumont window options

Cross

Insulated Side Hinged Door in Woodgrain Anthracite

Standard

Timber Side Hinged

NOSS GREEN RAL 6005

The timeless quality of cedar.

FIR GREEN RAL 6009

ERRA BROW RAL 8028

Horizontal Cedar

Kingsbury

Timber Door Colours

WALNUT

Ashton