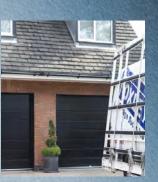

## Insulated Aluminium Roller Garage Doors

Travelling vertically and rolling up neatly above the garage opening, roller garage doors allow the maximum use of storage space inside the garage. The insulation filled aluminium door is a high performance choice that has a high security specification as standard, keeping bikes and other valuables safely stored inside your garage. Our roller door with the RS-1 Roll-Smart Control safety system introduces an innovative safety system, see below for more details.

#### Automatic

With remote control as standard, these doors offer effortless luxury. Styling is crisp, with clean lines creating a modern look.

Insulated Roller Door in Black

Insulated Roller Door in White fitted to an arched garage