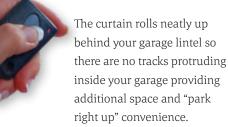

## Steel Roller Garage Doors

. .

Vertical opening gives Park-rightup convenience and combines with minimum intrusion into the garage space for a very practical door. The broad rib design looks great on any home. Whilst the steel door curtain is extremely strong and durable, spring assisted opening makes these doors light and easy to operate. Twin locking rods provide good security and the wipe clean finishes look good for years.

## Insulated Aluminium Roller Garage Doors

Travelling vertically and rolling up neatly above the garage opening, roller garage doors allow the maximum use of storage space inside the garage. The insulation filled aluminium door is a high performance choice that has a high security specification as standard, keeping bikes and other valuables safely stored inside your garage. Our roller door with the RS-1 Roll-Smart Control safety system introduces an innovative safety system, see below for more details.