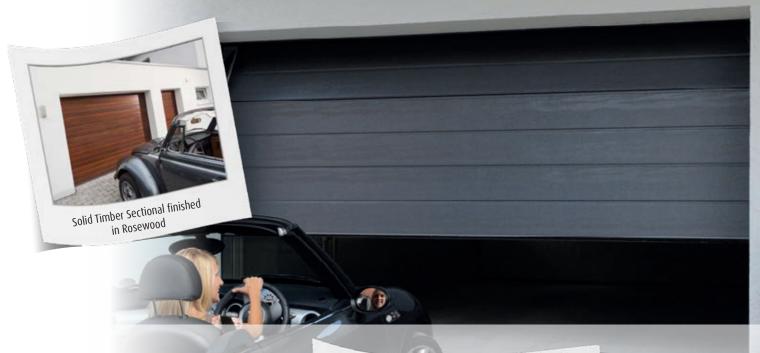

## Sectional Garage Doors

42mm thick insulated panels, all round draught seals, vertical travel for parking right up to the doors, solid and secure - a truly exceptional garage door. Made for remote control, so all this performance comes at the touch of a button

Small Rib Golden Oak Wood Effect

Georgian Sectional in Steel Blue

Traditional Timber finished in Light Oak

Sectional doors are also available in solid timber, constructed from cedar and finished in a selection of wood shades.