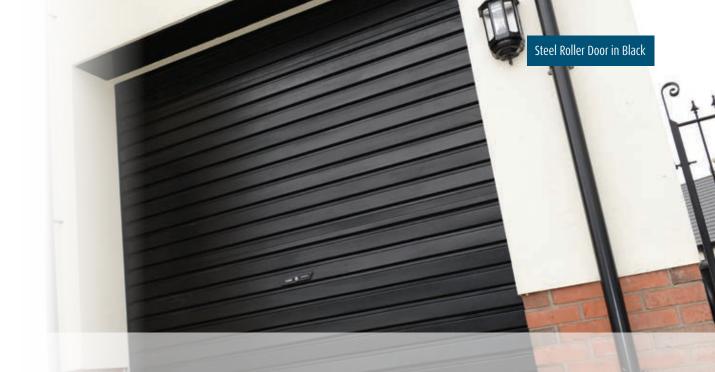

## Steel Roller Garage Doors

Vertical opening gives Park-rightup convenience and combines with
minimum intrusion into the garage space
for a very practical door. The broad rib
design looks great on any home. Whilst
the steel door curtain is extremely strong
and durable, spring assisted opening
makes these doors light and easy to
operate. Twin locking rods provide good
security and the wipe clean finishes look
good for years.

Adding remote control operation is easy and reliable, just press to open!

The curtain rolls neatly up behind your garage lintel so there are no tracks protruding inside your garage providing additional space and "park right up" convenience.

#### Single Skin Roller Colours

Plastisol Leathergrain Finishes

e detail