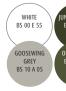

#### Insulated Roller Colours Aluminium slats are corrosion resistant.

#### Wood effect finishes

Smooth coloured factory finishes

| WHITE<br>RAL 9010              | BROWN<br>RAL 8014     | BURGUNDY<br>RAL 3004   | RACING GREEN<br>RAL 6009         | CREAM<br>RAL 9001        | IVORY<br>RAL 1015 |
|--------------------------------|-----------------------|------------------------|----------------------------------|--------------------------|-------------------|
| ANTHRACITE<br>GREY<br>RAL 7016 | DARK BLUE<br>RAL 5011 | BLACK<br>RAL 9005      | CHARTWELL<br>GREEN<br>BS 14 C 35 | LIGHT BEIGE<br>RAL 08B17 | DUCK EGG BLUE     |
| SILVER METALLIC<br>RAL 9006    | GRAPHITE              | LIGHT GREY<br>RAL 7038 | HERITAGE GREEN<br>RAL 6021       |                          |                   |