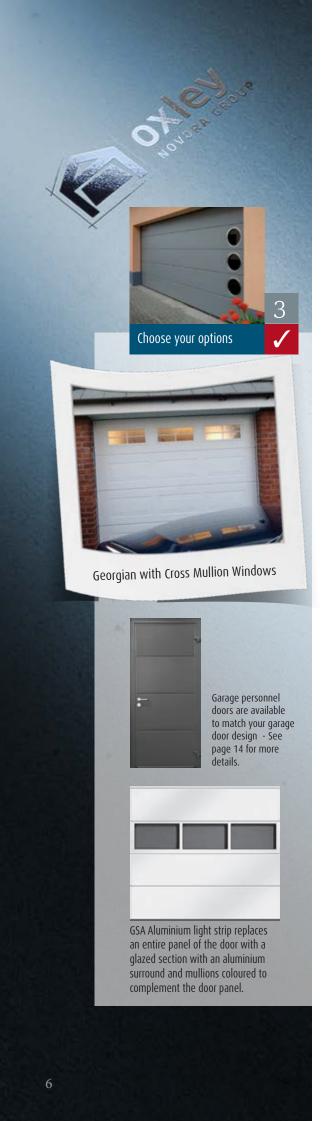

### Sectional Garage Door Options

Sectional garage doors are incredibly versatile and can be personalised with windows and decorative decals to add light and a visual accent.

#### Polymer Windows

Scratch-resistant polymer double glazed windows in attractive designs allow natural light into your garage. Window frames are coloured to complement the door panel. Popular arrangements are shown below.

#### Aluminium Windows

With an aluminium casement, polymer glazing unit and the option of LED lighting to create a striking ambience, these windows are a real design statement.

The LED option creates night-time ambience