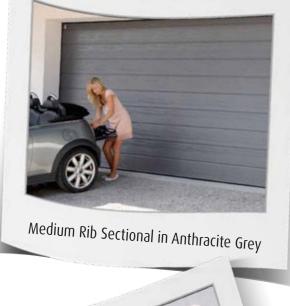

## Sectional Garage Doors

42mm thick insulated panels, all round draught seals, vertical travel for parking right up to the doors, solid and secure - a truly exceptional garage door. Made for remote control, so all this performance comes at the touch of a button