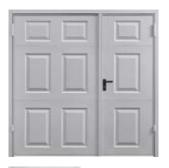

## Side Hinged

Side hinged garage doors are a traditional favourite brought right up to date. Convenient and so simple in every-day use. Security is excellent and the range of styles, finishes and windows allows personalisation to suit your tastes.

#### Insulated Side Hinged

The solid 40mm thick insulated panels, engineered hollow section aluminium frames and high grade fittings, result in a door that closes with a reassuringly deep "clunk".

Large Rib Horizontal / Vertical