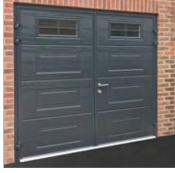

## Side Hinged

Side hinged garage doors are a traditional favourite brought right up to date. Convenient and so simple in every-day use. Security is excellent and the range of styles, finishes and windows allows personalisation to suit your tastes.

#### Insulated Side Hinged

The solid 40mm thick insulated panels, engineered hollow section aluminium frames and high grade fittings, result in a door that closes with a reassuringly deep "clunk".

Large Rib Horizontal / Vertical