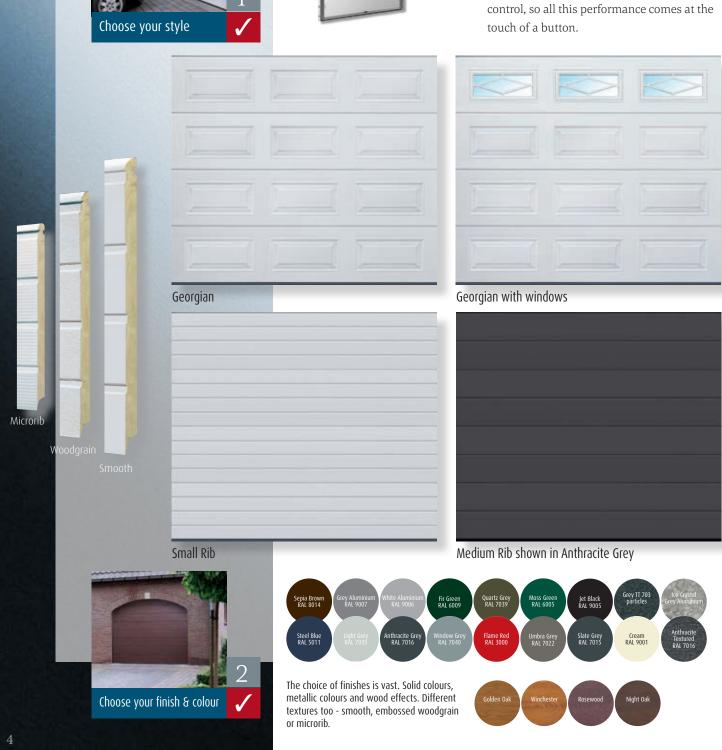

### Finish & Colour?

The array of finishes and colours now available ensures you can choose just the right look. Textured finishes, colour coatings, wood effect laminates and natural timbers are just the start. Oxley can also produce custom colours to tie in with existing colour schemes - your imagination is the only limit!

#### Insulated Garage Door Colours

The choice of finishes is vast. Solid colours, metallic colours and wood effects. Different textures too smooth, embossed woodgrain or microrib.

If you don't see the colour you want in our standard range, we can paint your door to match other finishes on your home. RAL reference or Farrow and Ball shade. The paint finish has a low gloss lustre and will be a good match, but not an absolute match, to other finishes.