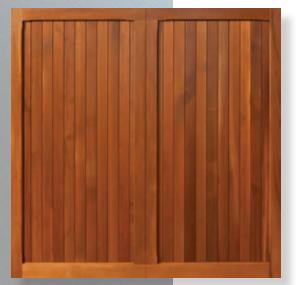

#### Insulated Side Hinged

The solid 40mm thick insulated panels, engineered hollow section aluminium frames and high grade fittings, result in a door that closes with a reassuringly deep "clunk".

Large Rib Horizontal / Vertical

Medium Ribbed Horizontal / Vertical

Traditional Narrow Ribbed Horizontal / Vertical

Add windows - for the full range see page 6. Show above are cross windows fitted to a Slate Grey Georgian Horizontal Door.