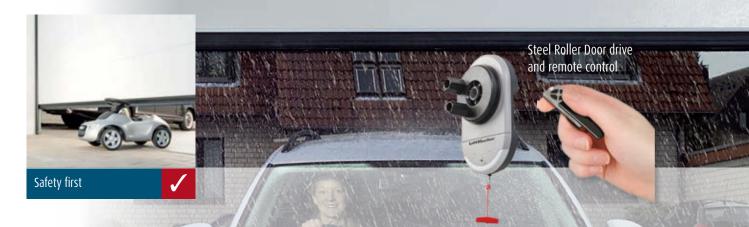

Adding remote control operation is easy and reliable, just press to open!

The curtain rolls neatly up behind your garage lintel so there are no tracks protruding inside your garage providing additional space and "park right up" convenience.

#### Reliability

✓

A five year warranty covers the motor unit and the door control system peace of mind as standard!

## Automation

Remote control is a surprisingly affordable luxury. Almost all doors have it as an option and it can be fitted when your new door is installed or as an upgrade to an existing door.

Safety is paramount and we ensure every system is CE marked for safe operation.