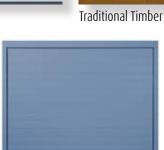

Small Rib Golden Oak Wood Effect

Georgian Sectional in Steel Blue

Traditional Timber finished in Light Oak

Sectional doors are also available in solid timber, constructed from cedar and finished in a selection of wood shades.