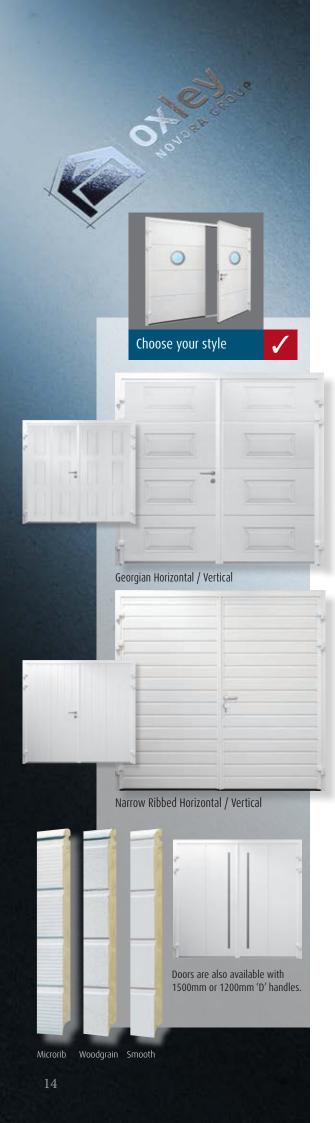

## Side Hinged

Side hinged garage doors are a traditional favourite brought right up to date. Convenient and so simple in every-day use. Security is excellent and the range of styles, finishes and windows allows personalisation to suit your tastes.

#### Insulated Side Hinged

The solid 40mm thick insulated panels, engineered hollow section aluminium frames and high grade fittings, result in a door that closes with a reassuringly deep "clunk".

Large Rib Horizontal / Vertical

Medium Ribbed Horizontal / Vertical

Traditional Narrow Ribbed Horizontal / Vertical

Add windows - for the full range see page 6. Show above are cross windows fitted to a Slate Grey Georgian Horizontal Door.

#### Insulated Garage Door Colours

The choice of finishes is vast. Solid colours, metallic colours and wood effects. Different textures too smooth, embossed woodgrain or microrib.

If you don't see the colour you want in our standard range, we can paint your door to match other finishes on your home. RAL reference or Farrow and Ball shade. The paint finish has a low gloss lustre and will be a good match, but not an absolute match, to other finishes.