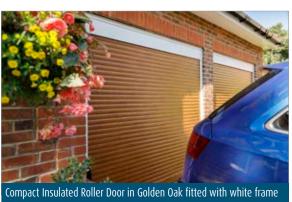

## Insulated Aluminium Roller Garage Doors

Travelling vertically and rolling up neatly above the garage opening, roller garage doors allow the maximum use of storage space inside the garage. The SWS UK SeceuroGlide insulation filled aluminium door is a high performance choice that is Secured by Design as standard, keeping bikes and other valuables safely stored inside your garage.

#### **Automatic**

With remote control as standard, these doors offer effortless luxury. Styling is crisp, with clean lines creating a modern look.

#### Insulated Roller Colours Aluminium slats are corrosion resistant.