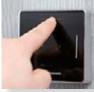

Control options range from a simple key fob sized transmitter, right up to smart phone GSM control and intelligent door position sensing

2

for complete peace of mind... "did I remember to close the garage door?!" Transmitters can also be linked to compatible automatic driveway gates via a multi button transmitter.

Your remote control garage door comes with a built in courtesy light for your convenience and safety.

On a cold, dark and wet night, you won't regret adding remote control!

•

Standard with every

4

Insulated Roller Door, the Somfy remote control