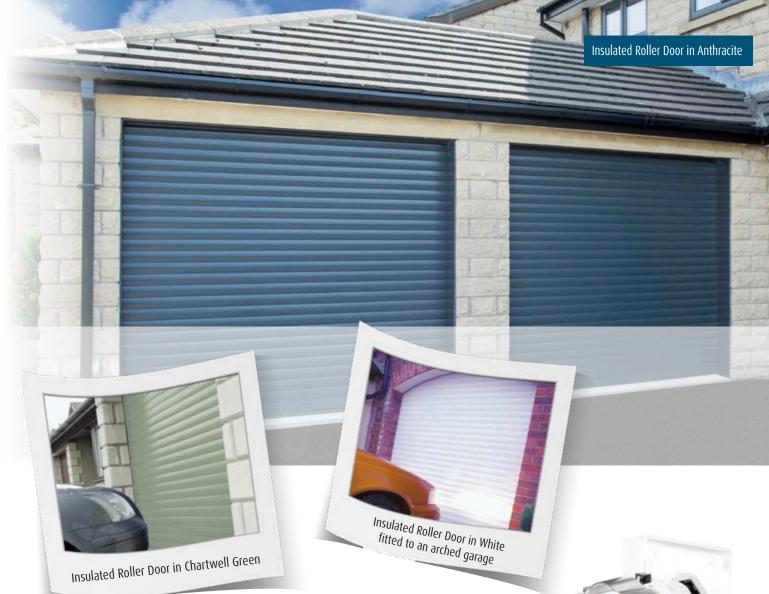

## Insulated Aluminium Roller Garage Doors

Travelling vertically and rolling up neatly above the garage opening, roller garage doors allow the maximum use of storage space inside the garage. The SWS UK SeceuroGlide insulation filled aluminium door is a high performance choice that is Secured by Design as standard, keeping bikes and other valuables safely stored inside your garage.

#### Insulated Roller Colours Aluminium slats are corrosion resistant.

#### Wood effect finishes

Smooth coloured factory finishes

| WHITE<br>RAL 9010              | BROWN<br>RAL 8014     | BURGUNDY<br>RAL 3004   | RACING GREEN<br>RAL 6009         | CREAM<br>RAL 9001        | IVORY<br>RAL 1015 |
|--------------------------------|-----------------------|------------------------|----------------------------------|--------------------------|-------------------|
| ANTHRACITE<br>GREY<br>RAL 7016 | DARK BLUE<br>RAL 5011 | BLACK<br>RAL 9005      | CHARTWELL<br>GREEN<br>BS 14 C 35 | LIGHT BEIGE<br>RAL 08B17 | DUCK EGG BLUE     |
| SILVER METALLIC<br>RAL 9006    | GRAPHITE              | LIGHT GREY<br>RAL 7038 | HERITAGE GREEN<br>RAL 6021       |                          |                   |