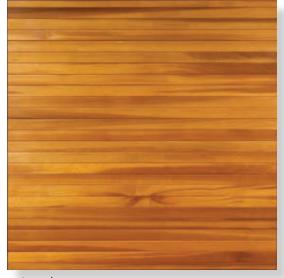

Small Rib Golden Oak Wood Effect

Georgian Sectional in Steel Blue

Traditional Timber finished in Light Oak

Sectional doors are also available in solid timber, constructed from cedar and finished in a selection of wood shades.

All doors are supplied with a neutralising base stain ready for on-site finishing or available fully finished in a wide range of natural wood shades or painted to match most colours, including Farrow & Ball shades.