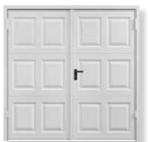

#### Uninsulated Side Hinged

Reflecting traditional styling uninsulated side hinged doors are a classic choice.

Georgian in White

Cathedral in Pigeon Blue

Beaumont in Window Grey

Beaumont in Chartwell Green