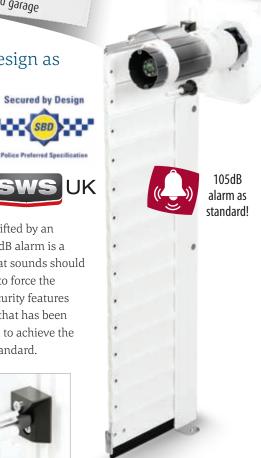

#### Secured by Design as standard

The SWS UK SeceuroGlide door has a strengthened barrel, endplates and guides. The autolock

feature prevents

the door from being lifted by an intruder and the 105dB alarm is a piercing deterrent that sounds should an attempt be made to force the door up. All these security features combine into a door that has been independently tested to achieve the Secured by Design standard.