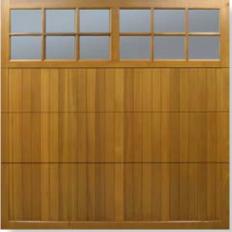

Small Rib Golden Oak Wood Effect

Georgian Sectional in Steel Blue

Traditional Timber finished in Light Oak

Sectional doors are also available in solid timber, constructed from cedar and finished in a selection of wood shades.

#### Polymer Windows

Scratch-resistant polymer double glazed windows in attractive designs allow natural light into your garage. Window frames are coloured to complement the door panel. Popular arrangements are shown below.