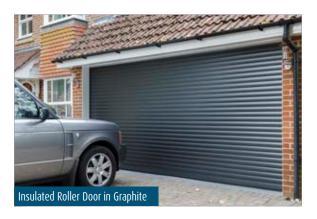

## Insulated Aluminium Roller Garage Doors

Travelling vertically and rolling up neatly above the garage opening, roller garage doors allow the maximum use of storage space inside the garage. The SWS UK SeceuroGlide insulation filled aluminium door is a high performance choice that is Secured by Design as standard, keeping bikes and other valuables safely stored inside your garage.

#### Insulated Roller Colours Aluminium slats are corrosion resistant.

#### Wood effect finishes

Smooth coloured factory finishes

| WHITE<br>RAL 9010              | BROWN<br>RAL 8014     | BURGUNDY<br>RAL 3004   | RACING GREEN<br>RAL 6009         | CREAM<br>RAL 9001        | IVORY<br>RAL 1015 |
|--------------------------------|-----------------------|------------------------|----------------------------------|--------------------------|-------------------|
| ANTHRACITE<br>GREY<br>RAL 7016 | DARK BLUE<br>RAL 5011 | BLACK<br>RAL 9005      | CHARTWELL<br>GREEN<br>BS 14 C 35 | LIGHT BEIGE<br>RAL 08B17 | DUCK EGG BLUE     |
| SILVER METALLIC<br>RAL 9006    | GRAPHITE              | LIGHT GREY<br>RAL 7038 | HERITAGE GREEN<br>RAL 6021       |                          |                   |