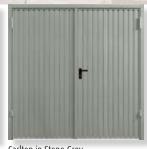

Carlton in Stone Grey

Timber Side Hinged

The timeless quality of cedar.

Timber Door Colours