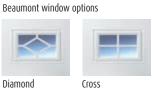

Medium Ribbed Horizontal / Vertical

Traditional Narrow Ribbed Horizontal / Vertical

Add windows - for the full range see page 6. Show above are cross windows fitted to a Slate Grey Georgian Horizontal Door.

#### Uninsulated Side Hinged

Reflecting traditional styling uninsulated side hinged doors are a classic choice.

Georgian in White

Cathedral in Pigeon Blue

Beaumont in Window Grey

Beaumont in Chartwell Green