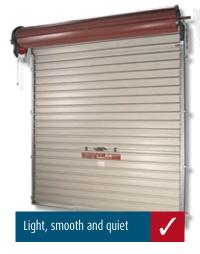

## Steel Roller Garage Doors

Vertical opening gives Park-rightup convenience and combines with
minimum intrusion into the garage space
for a very practical door. The broad rib
design looks great on any home. Whilst
the steel door curtain is extremely strong
and durable, spring assisted opening
makes these doors light and easy to
operate. Twin locking rods provide good
security and the wipe clean finishes look
good for years.

#### Reliability

✓

A five year warranty covers the motor unit and the door control system peace of mind as standard!