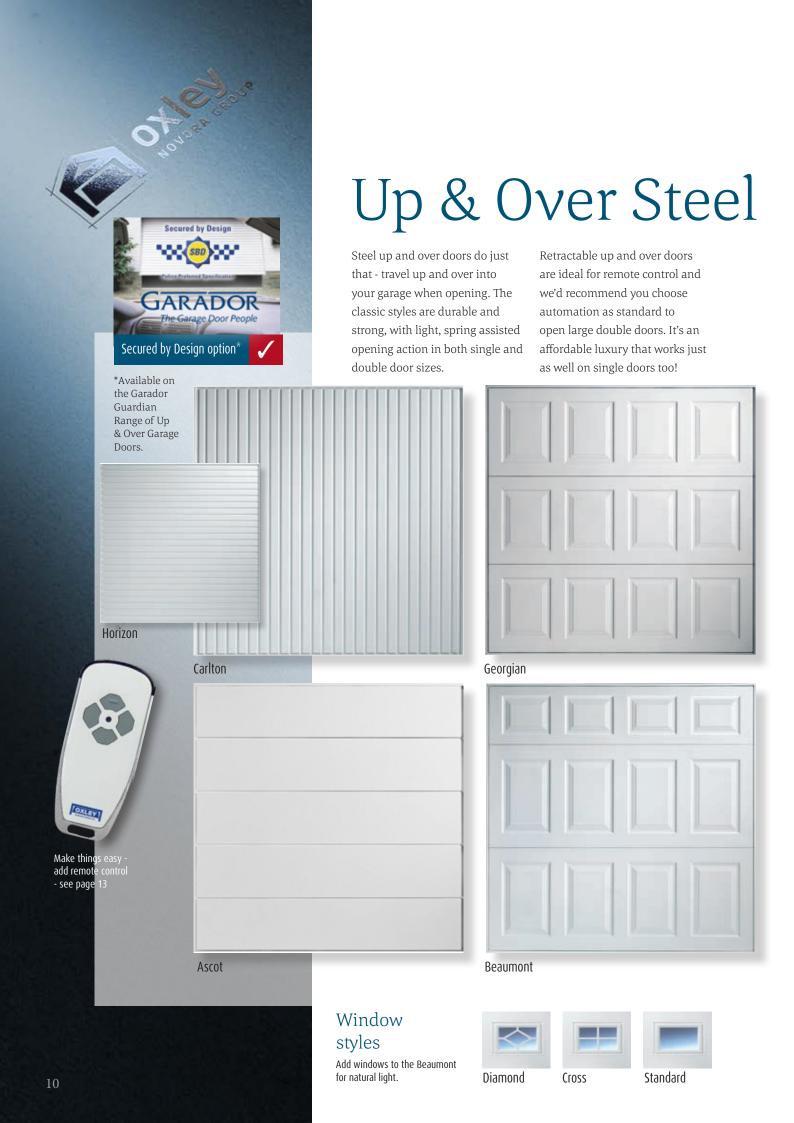

Small Rib Golden Oak Wood Effect

Georgian Sectional in Steel Blue

Traditional Timber finished in Light Oak

Sectional doors are also available in solid timber, constructed from cedar and finished in a selection of wood shades.

Police Preferred Specification

Protecting valuable items stored in your garage is important and we have a number of doors that meet the Secured by Design standard. Available on the Garador range of Sectional Garage Doors.