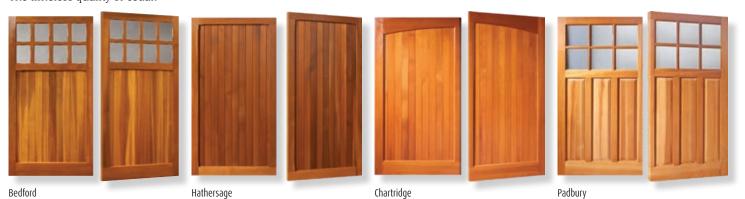

Autolocks as standard

Timber doors have a natural beauty that just exudes quality. Made with selected cedar mouldings and cedar tongue and grooved boards, timber doors have a warmth and character all of their own.

All doors are supplied with a neutralising base stain ready for on-site finishing or available fully finished in a wide range of natural wood shades or painted to match most colours, including Farrow & Ball shades.

Bedford

Hathersage Garage Door in Silver Grey

Hathersage

Vertical

Horizontal

Timber Door Colours