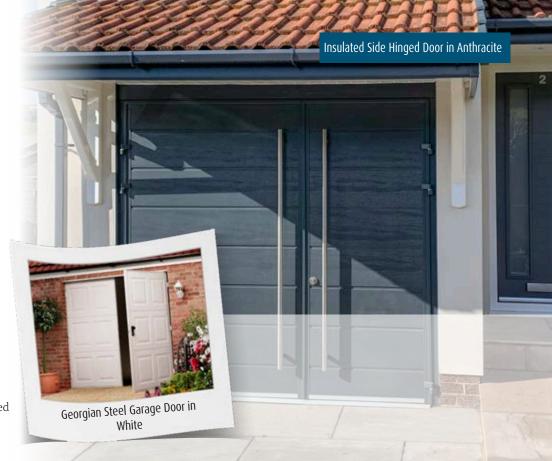

## Side Hinged

Side hinged garage doors are a traditional favourite brought right up to date. Convenient and so simple in every-day use. Security is excellent and the range of styles, finishes and windows allows personalisation to suit your tastes.

#### Insulated Side Hinged

The solid 40mm thick insulated panels, engineered hollow section aluminium frames and high grade fittings, result in a door that closes with a reassuringly deep "clunk".

Large Rib Horizontal / Vertical