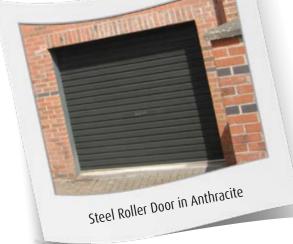

## Insulated Aluminium Roller Garage Doors

Travelling vertically and rolling up neatly above the garage opening, roller garage doors allow the maximum use of storage space inside the garage. The SWS UK SeceuroGlide insulation filled aluminium door is a high performance choice that is Secured by Design as standard, keeping bikes and other valuables safely stored inside your garage.

#### Insulated Roller Colours Aluminium slats are corrosion resistant.

#### Wood effect finishes

Smooth coloured factory finishes

| WHITE<br>RAL 9010              | BROWN<br>RAL 8014     | BURGUNDY<br>RAL 3004   | RACING GREEN<br>RAL 6009         | CREAM<br>RAL 9001        | IVORY<br>RAL 1015 |
|--------------------------------|-----------------------|------------------------|----------------------------------|--------------------------|-------------------|
| ANTHRACITE<br>GREY<br>RAL 7016 | DARK BLUE<br>RAL 5011 | BLACK<br>RAL 9005      | CHARTWELL<br>GREEN<br>BS 14 C 35 | LIGHT BEIGE<br>RAL 08B17 | DUCK EGG BLUE     |
| SILVER METALLIC<br>RAL 9006    | GRAPHITE              | LIGHT GREY<br>RAL 7038 | HERITAGE GREEN<br>RAL 6021       |                          |                   |