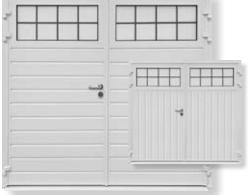

#### Uninsulated Side Hinged

Reflecting traditional styling uninsulated side hinged doors are a classic choice.

Georgian in White

Cathedral in Pigeon Blue

Beaumont in Window Grey

Beaumont in Chartwell Green

Carlton in Stone Grey

Timber Side Hinged

The timeless quality of cedar.

Timber Door Colours