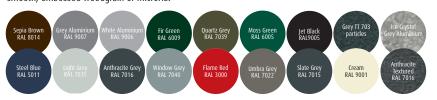

#### Insulated Garage Door Colours

The choice of finishes is vast. Solid colours, metallic colours and wood effects. Different textures too smooth, embossed woodgrain or microrib.

If you don't see the colour you want in our standard range, we can paint your door to match other finishes on your home. RAL reference or Farrow and Ball shade. The paint finish has a low gloss lustre and will be a good match, but not an absolute match, to other finishes.

Golden Oak Ro

Any RAL Coloui

All styles are available as 1/2 and 1/2 split or 1/3-2/3 design and as matching single leaf side doors.