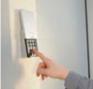

Control options range from a simple key fob sized transmitter, right up to smart phone GSM control and intelligent door position sensing

2

for complete peace of mind... "did I remember to close the garage door?!" Transmitters can also be linked to compatible automatic driveway gates via a multi button transmitter.

Your remote control garage door comes with a built in courtesy light for your convenience and safety.

On a cold, dark and wet night, you won't regret adding remote control!

•

Standard with every

4

Insulated Roller Door, the Somfy remote control