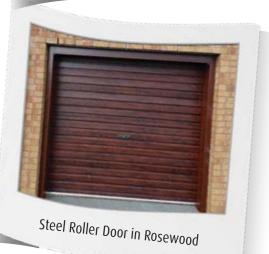

## Steel Roller Garage Doors

Vertical opening gives Park-rightup convenience and combines with
minimum intrusion into the garage space
for a very practical door. The broad rib
design looks great on any home. Whilst
the steel door curtain is extremely strong
and durable, spring assisted opening
makes these doors light and easy to
operate. Twin locking rods provide good
security and the wipe clean finishes look
good for years.

Adding remote control operation is easy and reliable, just press to open!

The curtain rolls neatly up behind your garage lintel so there are no tracks protruding inside your garage providing additional space and "park right up" convenience.