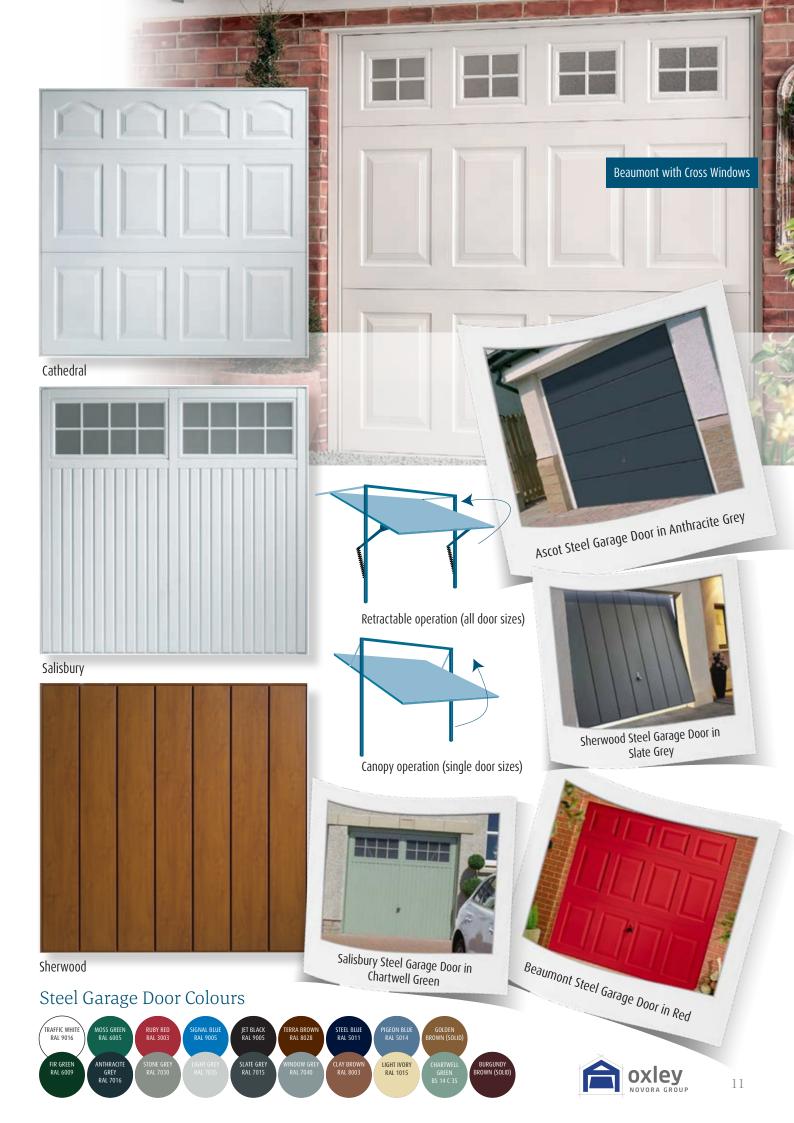

## Side Hinged

Side hinged garage doors are a traditional favourite brought right up to date. Convenient and so simple in every-day use. Security is excellent and the range of styles, finishes and windows allows personalisation to suit your tastes.

#### Insulated Side Hinged

The solid 40mm thick insulated panels, engineered hollow section aluminium frames and high grade fittings, result in a door that closes with a reassuringly deep "clunk".

Large Rib Horizontal / Vertical

Medium Ribbed Horizontal / Vertical

Traditional Narrow Ribbed Horizontal / Vertical

Add windows - for the full range see page 6. Show above are cross windows fitted to a Slate Grey Georgian Horizontal Door.

#### Insulated Garage Door Colours

The choice of finishes is vast. Solid colours, metallic colours and wood effects. Different textures too smooth, embossed woodgrain or microrib.

If you don't see the colour you want in our standard range, we can paint your door to match other finishes on your home. RAL reference or Farrow and Ball shade. The paint finish has a low gloss lustre and will be a good match, but not an absolute match, to other finishes.

#### Uninsulated Side Hinged

Reflecting traditional styling uninsulated side hinged doors are a classic choice.

Georgian in White

Cathedral in Pigeon Blue

Beaumont in Window Grey

Beaumont in Chartwell Green

Carlton in Stone Grey

Timber Side Hinged

The timeless quality of cedar.

Timber Door Colours