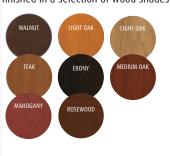

Small Rib Golden Oak Wood Effect

Georgian Sectional in Steel Blue

Traditional Timber finished in Light Oak

Sectional doors are also available in solid timber, constructed from cedar and finished in a selection of wood shades.

All doors are supplied with a neutralising base stain ready for on-site finishing or available fully finished in a wide range of natural wood shades or painted to match most colours, including Farrow & Ball shades.