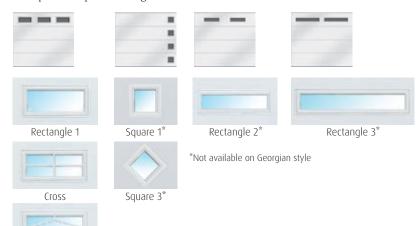

### Sectional Garage Door Options

Sectional garage doors are incredibly versatile and can be personalised with windows and decorative decals to add light and a visual accent.

#### Polymer Windows

Scratch-resistant polymer double glazed windows in attractive designs allow natural light into your garage. Window frames are coloured to complement the door panel. Popular arrangements are shown below.

Rhombus

Versus 900mm x 1000mm

Alpha 280mm x 280mm

Kappa 1860mm x 180mm