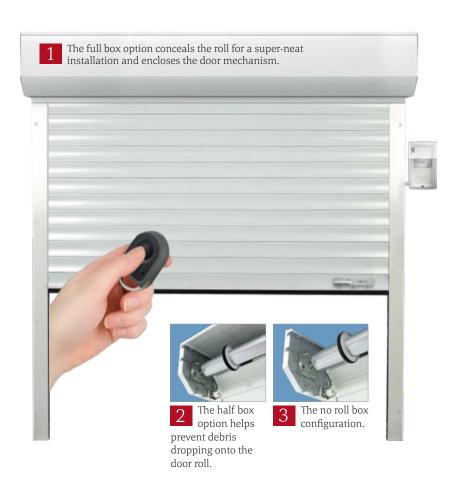

## Steel Roller Garage Doors

Vertical opening gives Park-rightup convenience and combines with
minimum intrusion into the garage space
for a very practical door. The broad rib
design looks great on any home. Whilst
the steel door curtain is extremely strong
and durable, spring assisted opening
makes these doors light and easy to
operate. Twin locking rods provide good
security and the wipe clean finishes look
good for years.

Adding remote control operation is easy and reliable, just press to open!

The curtain rolls neatly up behind your garage lintel so there are no tracks protruding inside your garage providing additional space and "park right up" convenience.