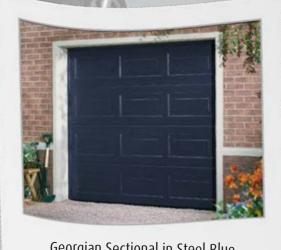

Small Rib Golden Oak Wood Effect

Georgian Sectional in Steel Blue

Traditional Timber finished in Light Oak

Sectional doors are also available in solid timber, constructed from cedar and finished in a selection of wood shades.