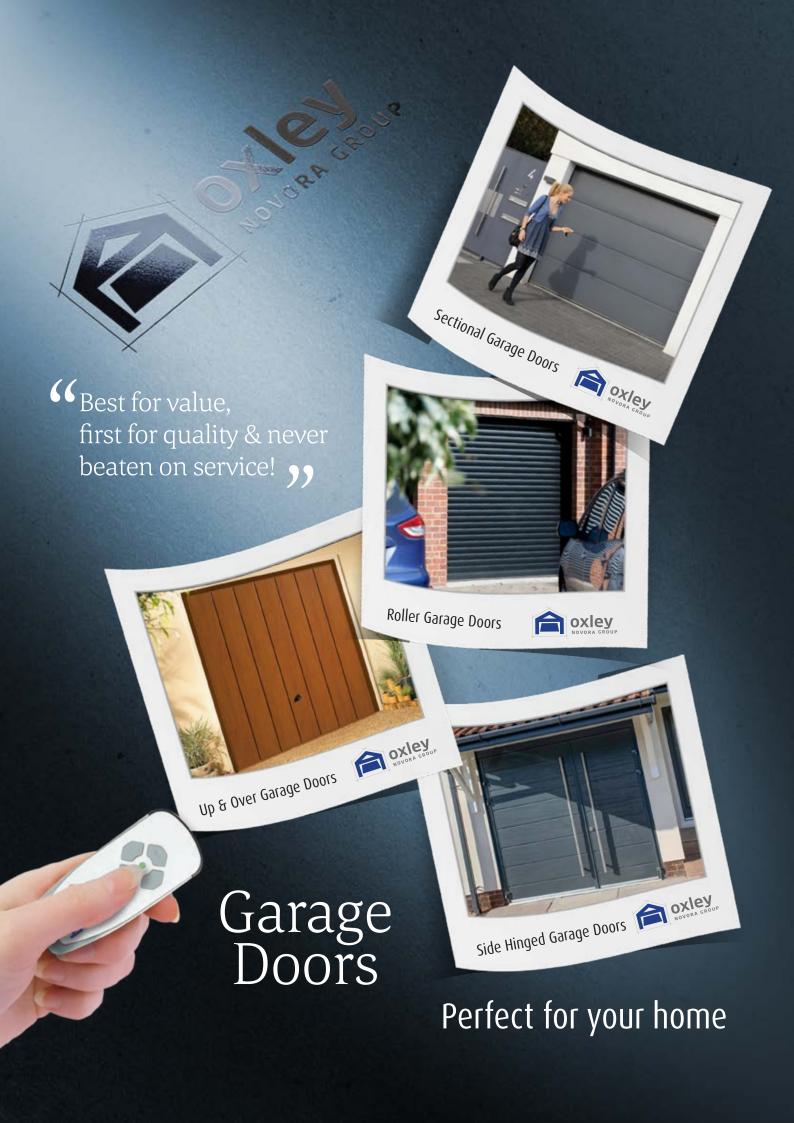

## Sectional Garage Doors

42mm thick insulated panels, all round draught seals, vertical travel for parking right up to the doors, solid and secure - a truly exceptional garage door. Made for remote control, so all this performance comes at the touch of a button

## Steel Roller Garage Doors

Vertical opening gives Park-rightup convenience and combines with
minimum intrusion into the garage space
for a very practical door. The broad rib
design looks great on any home. Whilst
the steel door curtain is extremely strong
and durable, spring assisted opening
makes these doors light and easy to
operate. Twin locking rods provide good
security and the wipe clean finishes look
good for years.

## Side Hinged

Side hinged garage doors are a traditional favourite brought right up to date. Convenient and so simple in every-day use. Security is excellent and the range of styles, finishes and windows allows personalisation to suit your tastes.

## Automation

Remote control is a surprisingly affordable luxury. Almost all doors have it as an option and it can be fitted when your new door is installed or as an upgrade to an existing door.

Safety is paramount and we ensure every system is CE marked for safe operation.