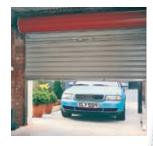

## Steel Roller Garage Doors

Vertical opening gives Park-rightup convenience and combines with
minimum intrusion into the garage space
for a very practical door. The broad rib
design looks great on any home. Whilst
the steel door curtain is extremely strong
and durable, spring assisted opening
makes these doors light and easy to
operate. Twin locking rods provide good
security and the wipe clean finishes look
good for years.

Adding remote control operation is easy and reliable, just press to open!

The curtain rolls neatly up behind your garage lintel so there are no tracks protruding inside your garage providing additional space and "park right up" convenience.