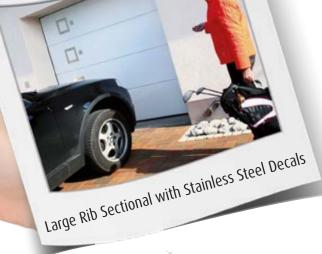

#### **Special Colours**

Large Rib

If you don't see the colour you want in our standard range, we can paint your door to match other

Any RAL Colour

finishes on your home. RAL reference or Farrow and Ball shade. The paint finish has a low gloss lustre and will be a good match, but not an absolute match, to other finishes.