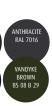

#### Wood effect finishes

Smooth coloured factory finishes

| WHITE<br>RAL 9010              | BROWN<br>RAL 8014     | BURGUNDY<br>RAL 3004   | RACING GREEN<br>RAL 6009         | CREAM<br>RAL 9001        | IVORY<br>RAL 1015 |
|--------------------------------|-----------------------|------------------------|----------------------------------|--------------------------|-------------------|
| ANTHRACITE<br>GREY<br>RAL 7016 | DARK BLUE<br>RAL 5011 | BLACK<br>RAL 9005      | CHARTWELL<br>GREEN<br>BS 14 C 35 | LIGHT BEIGE<br>RAL 08B17 | DUCK EGG BLUE     |
| SILVER METALLIC<br>RAL 9006    | GRAPHITE              | LIGHT GREY<br>RAL 7038 | HERITAGE GREEN<br>RAL 6021       |                          |                   |