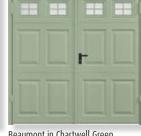

#### Uninsulated Side Hinged

Reflecting traditional styling uninsulated side hinged doors are a classic choice.

Georgian in White

Cathedral in Pigeon Blue

Beaumont in Window Grey

Beaumont in Chartwell Green