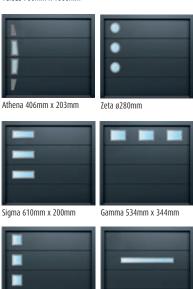

The paint finish has a low gloss lustre and will be a good match, but not an absolute match, to other finishes.



### Sectional Garage Door Options

Sectional garage doors are incredibly versatile and can be personalised with windows and decorative decals to add light and a visual accent.

#### Polymer Windows

Scratch-resistant polymer double glazed windows in attractive designs allow natural light into your garage. Window frames are coloured to complement the door panel. Popular arrangements are shown below.



#### Aluminium Windows

With an aluminium casement, polymer glazing unit and the option of LED lighting to create a striking ambience, these windows are a real design statement.



The LED option creates night-time ambience



Rhombus

Versus 900mm x 1000mm

Alpha 280mm x 280mm



Kappa 1860mm x 180mm

#### **Decorative Decals**

High-grade alunox decals add visual appeal.



Writing 100mm/200mm



Access 3 215mm x 40mm Access 10 431mm x 13mm



Access 4 400mm x 86mm Access 5 180mm x 180mm



## Steel Roller Garage Doors

Vertical opening gives Park-rightup convenience and combines with
minimum intrusion into the garage space
for a very practical door. The broad rib
design looks great on any home. Whilst
the steel door curtain is extremely strong
and durable, spring assisted opening
makes these doors light and easy to
operate. Twin locking rods provide good
security and the wipe clean finishes look
good for years.

Adding remote control operation is easy and reliable, just press to open!







The curtain rolls neatly up behind your garage lintel so there are no