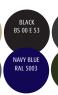

#### Wood effect finishes

Smooth coloured factory finishes

| WHITE<br>RAL 9010              | BROWN<br>RAL 8014     | BURGUNDY<br>RAL 3004   | RACING GREEN<br>RAL 6009         | CREAM<br>RAL 9001        | IVORY<br>RAL 1015 |
|--------------------------------|-----------------------|------------------------|----------------------------------|--------------------------|-------------------|
| ANTHRACITE<br>GREY<br>RAL 7016 | DARK BLUE<br>RAL 5011 | BLACK<br>RAL 9005      | CHARTWELL<br>GREEN<br>BS 14 C 35 | LIGHT BEIGE<br>RAL 08B17 | DUCK EGG BLUE     |
| SILVER METALLIC<br>RAL 9006    | GRAPHITE              | LIGHT GREY<br>RAL 7038 | HERITAGE GREEN<br>RAL 6021       |                          |                   |