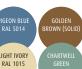

#### Wood effect finishes

Smooth coloured factory finishes

| WHITE<br>RAL 9010              | BROWN<br>RAL 8014     | BURGUNDY<br>RAL 3004   | RACING GREEN<br>RAL 6009         | CREAM<br>RAL 9001        | IVORY<br>RAL 1015 |
|--------------------------------|-----------------------|------------------------|----------------------------------|--------------------------|-------------------|
| ANTHRACITE<br>GREY<br>RAL 7016 | DARK BLUE<br>RAL 5011 | BLACK<br>RAL 9005      | CHARTWELL<br>GREEN<br>BS 14 C 35 | LIGHT BEIGE<br>RAL 08B17 | DUCK EGG BLUE     |
| SILVER METALLIC<br>RAL 9006    | GRAPHITE              | LIGHT GREY<br>RAL 7038 | HERITAGE GREEN<br>RAL 6021       |                          |                   |