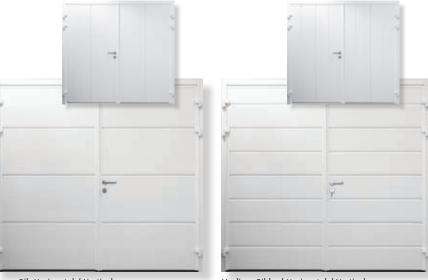

## Side Hinged

Side hinged garage doors are a traditional favourite brought right up to date. Convenient and so simple in every-day use. Security is excellent and the range of styles, finishes and windows allows personalisation to suit your tastes.

#### Insulated Side Hinged

The solid 40mm thick insulated panels, engineered hollow section aluminium frames and high grade fittings, result in a door that closes with a reassuringly deep "clunk".

Large Rib Horizontal / Vertical