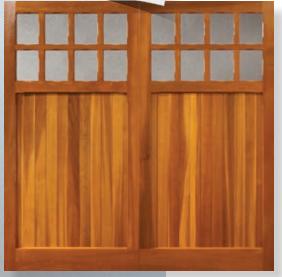

## Side Hinged

Side hinged garage doors are a traditional favourite brought right up to date. Convenient and so simple in every-day use. Security is excellent and the range of styles, finishes and windows allows personalisation to suit your tastes.

#### Insulated Side Hinged

The solid 40mm thick insulated panels, engineered hollow section aluminium frames and high grade fittings, result in a door that closes with a reassuringly deep "clunk".

Large Rib Horizontal / Vertical

Medium Ribbed Horizontal / Vertical

Traditional Narrow Ribbed Horizontal / Vertical

Add windows - for the full range see page 6. Show above are cross windows fitted to a Slate Grey Georgian Horizontal Door.