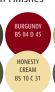

#### Insulated Roller Colours Aluminium slats are corrosion resistant.

#### Wood effect finishes

Smooth coloured factory finishes

| WHITE<br>RAL 9010              | BROWN<br>RAL 8014     | BURGUNDY<br>RAL 3004   | RACING GREEN<br>RAL 6009         | CREAM<br>RAL 9001        | IVORY<br>RAL 1015 |
|--------------------------------|-----------------------|------------------------|----------------------------------|--------------------------|-------------------|
| ANTHRACITE<br>GREY<br>RAL 7016 | DARK BLUE<br>RAL 5011 | BLACK<br>RAL 9005      | CHARTWELL<br>GREEN<br>BS 14 C 35 | LIGHT BEIGE<br>RAL 08B17 | DUCK EGG BLUE     |
| SILVER METALLIC<br>RAL 9006    | GRAPHITE              | LIGHT GREY<br>RAL 7038 | HERITAGE GREEN<br>RAL 6021       |                          |                   |